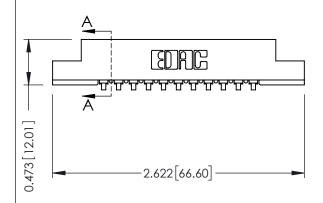

## .175 [4.45] Point of Contact

SECTION A-A

(FROM BTM OF SLOT)

Card Slot Accepts .054 [1.37] to .070 [1.78] Thick P.C. Board

| 307 / 357 Card Edge Connector |  |  |
|-------------------------------|--|--|
| Part Number: 357-011-457-107  |  |  |