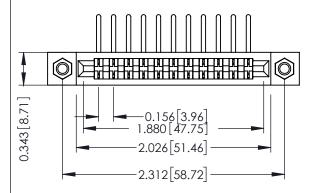

## .175 [4.45] Point of Contact

SECTION A-A

(FROM BTM OF SLOT)

Card Slot Accepts .054 [1.37] to .070 [1.78] Thick P.C. Board

| 307 / 357 Card Edge Connector |  |  |
|-------------------------------|--|--|
| Part Number: 357-011-457-107  |  |  |