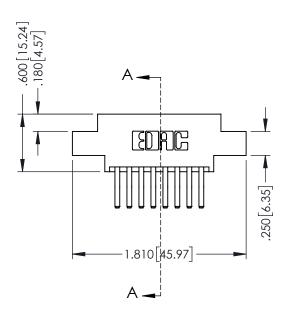

## 346/396 SERIES CARD EDGE CONNECTOR CONTACT CODE 555,556,558,559,560 DIMENSIONS

YOUR CONNECTION TO QUALITY & SERVICE

**EDAC INC** TORONTO, ONTARIO CANADA

THESE DRAWINGS AND SPECIFICATIONS ARE THE PROPERTY OF EDAC INC.,AND SHALL NOT BE REPRODUCED, OR COPIED OR USED AS THE BASIS FOR THE MANUFACTURE OR SALE OF APPARATUS WITHOUT WRITTEN PERMISSION.

THIS IS A C.A.D. GENERATED DRAWING DO NOT MAKE MANUAL REVISIONS TO MASTER.

ISSUE NUMBER

ORIGINAL

1

INSULATOR MATERIAL: THERMOPLASTIC POLYESTER, UL 94V-0 CONTACT MATERIAL; COPPER, NICKEL, TIN ALLOY CA-725 CONTACT PLATING: GOLD ON THE MATING AREA, TIN-LEAD ON THE CONTACT TAILS, NICKEL UNDERPLATE