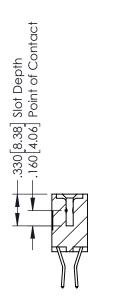

NSULATOR MATERIAL: THERMOPLASTIC POLYESTER, UL 94V-0 CONTACT MATERIAL; COPPER, NICKEL, TIN ALLOY CA-725 CONTACT PLATING: GOLD ON THE MATING AREA, TIN-LEAD ON THE CONTACT TAILS, NICKEL UNDERPLATE

346/396 SERIES CARD EDGE CONNECTOR PART NUMBER: 346-016-560-802

YOUR CONNECTION TO QUALITY & SERVICE

**EDAC INC** TORONTO, ONTARIO CANADA

THESE DRAWINGS AND SPECIFICATIONS ARE THE PROPERTY OF EDAC INC.,AND SHALL NOT BE REPRODUCED, OR COPIED OR USED AS THE BASIS FOR THE MANUFACTURE OR SALE OF APPARATUS WITHOUT WRITTEN PERMISSION.

| ACAD REFERENCE NO. | 346-ENG-MASTER   |
|--------------------|------------------|
| DRAWN: J.LEE       | DATE: APR. 22/09 |
| CHECKED:           | DATE:            |
| SCALE: 1:1         | SHEET 1 OF 2     |
| DRAWING NUMBER     | ISSUE            |

346-ENG-MASTER



**SECTION A-A** 



ISSUE NUMBER ORIGINAL 1



## **Contact Code 555**

## **Contact Code 556**



INSULATOR MATERIAL: THERMOPLASTIC POLYESTER, UL 94V-0 CONTACT MATERIAL; COPPER, NICKEL, TIN ALLOY CA-725 CONTACT PLATING: GOLD ON THE MATING AREA, TIN-LEAD

ON THE CONTACT TAILS, NICKEL UNDERPLATE

## 346/396 SERIES CARD EDGE CONNECTOR CONTACT CODE 555,556,558,559,560 DIMENSIONS

YOUR CONNECTION TO QUALITY & SERVICE

**EDAC INC** TORONTO, ONTARIO CANADA

THESE DRAWINGS AND SPECIFICATIONS ARE THE PROPERTY OF EDAC INC.,AND SHALL NOT BE REPRODUCED, OR COPIED OR USED AS THE BASIS FOR THE MANUFACTURE OR SALE OF APPARATUS WITHOUT WRITTEN PERMISSION.

|   | ACAD REFERENCE NO. | 346-ENG-MASTER   |
|---|--------------------|------------------|
|   | DRAWN: J.LEE       | DATE: APR. 22/09 |
| • | CHEC