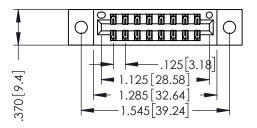

346/396 SERIES CARD EDGE CONNECTOR PART NUMBER: 346-016-560-802

YOUR CONNECTION TO QUALITY & SERVICE

**EDAC INC** TORONTO, ONTARIO CANADA

THESE DRAWINGS AND SPECIFICATIONS ARE THE PROPERTY OF EDAC INC.,AND SHALL NOT BE REPRODUCED, OR COPIED OR USED AS THE BASIS FOR THE MANUFACTURE OR SALE OF APPARATUS WITHOUT WRITTEN PERMISSION.

THIS IS A C.A.D. GENERATED DRAWING DO NOT MAKE MANUAL REVISIONS TO MASTER.

ISSUE NUMBER

ORIGINAL

1

INSULATOR MATERIAL: THERMOPLASTIC POLYESTER, UL 94V-0 CONTACT MATERIAL; COPPER, NICKEL, TIN ALLOY CA-725 CONTACT PLATING: GOLD ON THE MATING AREA, TIN-LEAD ON THE CONTACT TAILS, NICKEL UNDERPLATE