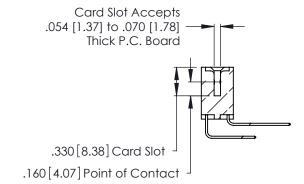

Contact Code 560

INSULATOR MATERIAL: THERMOPLASTIC POLYESTER, UL 94V-0 CONTACT MATERIAL; COPPER, NICKEL, TIN ALLOY CA-725 CONTACT PLATING: GOLD ON THE MATING AREA, TIN-LEAD

ON THE CONTACT TAILS, NICKEL UNDERPLATE

346/396 SERIES CARD EDGE CONNECTOR CONTACT CODE 555,556,558,559,560 DIMENSIONS

YOUR CONNECTION TO QUALITY & SERVICE

**EDAC INC** TORONTO, ONTARIO CANADA

THESE DRAWINGS AND SPECIFICATIONS ARE THE PROPERTY OF EDAC INC.,AND SHALL NOT BE REPRODUCED, OR COPIED OR USED AS THE BASIS FOR THE MANUFACTURE OR SALE OF APPARATUS WITHOUT WRITTEN PERMISSION.