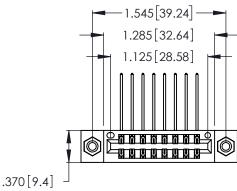

<u>Contact Dimensions:</u>
559-90 Degree Bend (Code 541 Contacts)
See Sheet 2 for Contact Code 555, 556, 558, 559, 560 Dimensions

- INSULATOR MATERIAL: THERMOPLASTIC POLYESTER, UL 94V-0 CONTACT MATERIAL; COPPER, NICKEL, TIN ALLOY CA-725
- CONTACT PLATING: GOLD ON THE MATING AREA, TIN-LEAD ON THE CONTACT TAILS, NICKEL UNDERPLATE

THIS IS A C.A.D. GENERATED DRAWING DO NOT MAKE MANUAL REVISIONS TO MASTER.

| 346/396 SERIES CARD EDGE CONNECTOR |
|------------------------------------|
| PART NUMBER: 346-016-559-808       |

**EDAC INC** TORONTO, ONTARIO CANADA