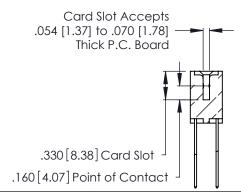

THIS IS A C.A.D. GENERATED DRAWING DO NOT MAKE MANUAL REVISIONS TO MASTER.

Contact Code 556

ISSUE NUMBER

ORIGINAL

1

**Contact Code 555** 

INSULATOR MATERIAL: THERMOPLASTIC POLYESTER, UL 94V-0 CONTACT MATERIAL; COPPER, NICKEL, TIN ALLOY CA-725 CONTACT PLATING: GOLD ON THE MATING AREA, TIN-LEAD ON THE CONTACT TAILS, NICKEL UNDERPLATE

## 346/396 SERIES CARD EDGE CONNECTOR CONTACT CODE 555,556,558,559,560 DIMENSIONS

YOUR CONNECTION TO QUALITY & SERVICE

**EDAC INC** TORONTO, ONTARIO CANADA

THESE DRAWINGS AND SPECIFICATIONS ARE THE PROPERTY OF EDAC INC.,AND SHALL NOT BE REPRODUCED, OR COPIED OR USED AS THE BASIS FOR THE MANUFACTURE OR SALE OF APPARATUS WITHOUT WRITTEN PERMISSION.