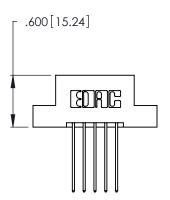

THIS IS A C.A.D. GENERATED DRAWING DO NOT MAKE MANUAL REVISIONS TO MASTER.

ISSUE NUMBER ORIGINAL 1

346/396 SERIES CARD EDGE CONNECTOR PART NUMBER: 346-010-541-207

**EDAC INC** TORONTO, ONTARIO CANADA

THESE DRAWINGS AND SPECIFICATIONS ARE THE PROPERTY OF EDAC INC., AND SHALL NOT BE REPRODUCED, OR COPIED OR USED AS THE BASIS FOR THE MANUFACTURE OR SALE OF APPARATUS WITHOUT WRITTEN PERMISSION.

## 346/396 SERIES CARD EDGE CONNECTOR CONTACT CODE 555,556,558,559,560 DIMENSIONS

YOUR CONNECTION TO QUALITY & SERVICE

**EDAC INC** TORONTO, ONTARIO CANADA

THESE DRAWINGS AND SPECIFICATIONS ARE THE PROPERTY OF EDAC INC.,AND SHALL NOT BE REPRODUCED, OR COPIED OR USED AS THE BASIS FOR THE MANUFACTURE OR SALE OF APPARATUS WITHOUT WRITTEN PERMISSION.