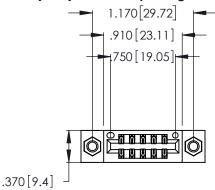

<u>Contact Dimensions:</u>
541-Wire Wrap .025 Sq. (0.64 Sq.) - Tail LG. =.750 (19.05) .125 (3.18) Contact Spacing x .250 (6.35) Row Spacing

- INSULATOR MATERIAL: THERMOPLASTIC POLYESTER, UL 94V-0 CONTACT MATERIAL; COPPER, NICKEL, TIN ALLOY CA-725
- CONTACT PLATING: GOLD ON THE MATING AREA, TIN-LEAD ON THE CONTACT TAILS, NICKEL UNDERPLATE

THIS IS A C.A.D. GENERATED DRAWING DO NOT MAKE MANUAL REVISIONS TO MASTER.

ISSUE NUMBER ORIGINAL 1

346/396 SERIES CARD EDGE CONNECTOR PART NUMBER: 346-010-541-207

**EDAC INC** TORONTO, ONTARIO CANADA

THESE DRAWINGS AND SPECIFICATIONS ARE THE PROPERTY OF EDAC INC., AND SHALL NOT BE REPRODUCED, OR COPIED OR USED AS THE BASIS FOR THE MANUFACTURE OR SALE OF APPARATUS WITHOUT WRITTEN PERMISSION.