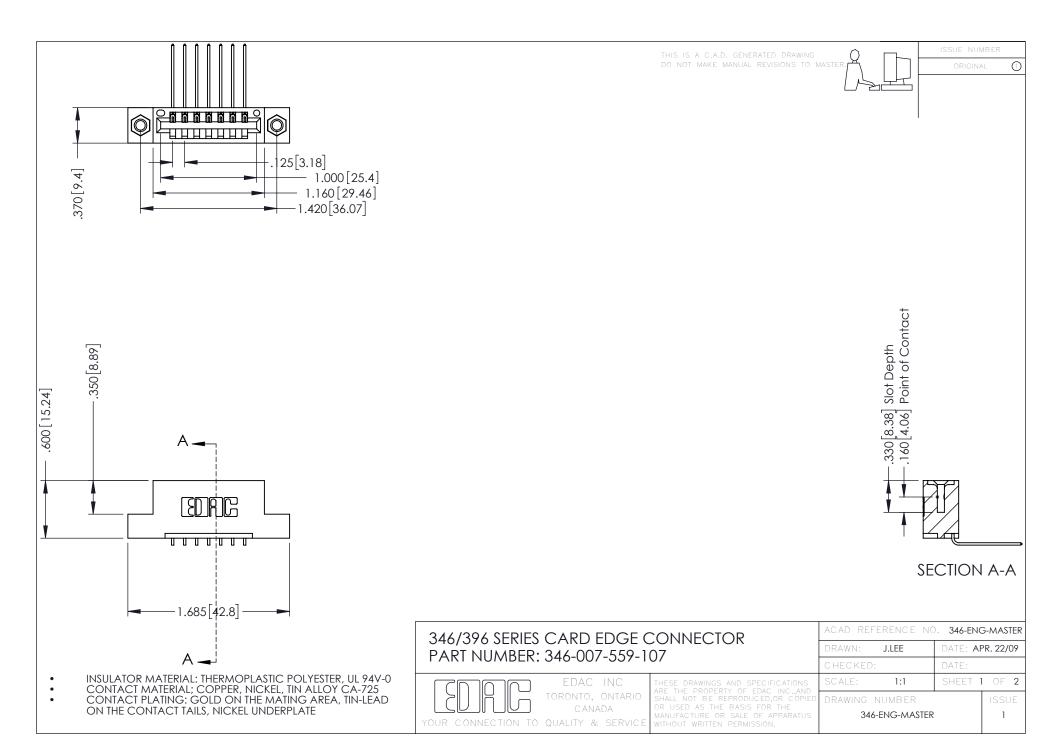

**Contact Code 555** 

**Contact Code 556** 

INSULATOR MATERIAL: THERMOPLASTIC POLYESTER, UL 94V-0 CONTACT MATERIAL; COPPER, NICKEL, TIN ALLOY CA-725

CONTACT PLATING: GOLD ON THE MATING AREA, TIN-LEAD ON THE CONTACT TAILS, NICKEL UNDERPLATE

## 346/396 SERIES CARD EDGE CONNECTOR CONTACT CODE 555,556,558,559,560 DIMENSIONS

YOUR CONNECTION TO QUALITY & SERVICE

|   | ACAD REFERENCE NO. 346-ENG-MASTER |                  |
|---|-----------------------------------|------------------|
|   | DRAWN: J.LEE                      | DATE: APR. 22/09 |
|   | CHECKED:                          | DATE:            |
|   | SCALE: 1:1                        | SHEET 2 OF 2     |
| D | DRAWING NUMBER                    | ISSUE            |