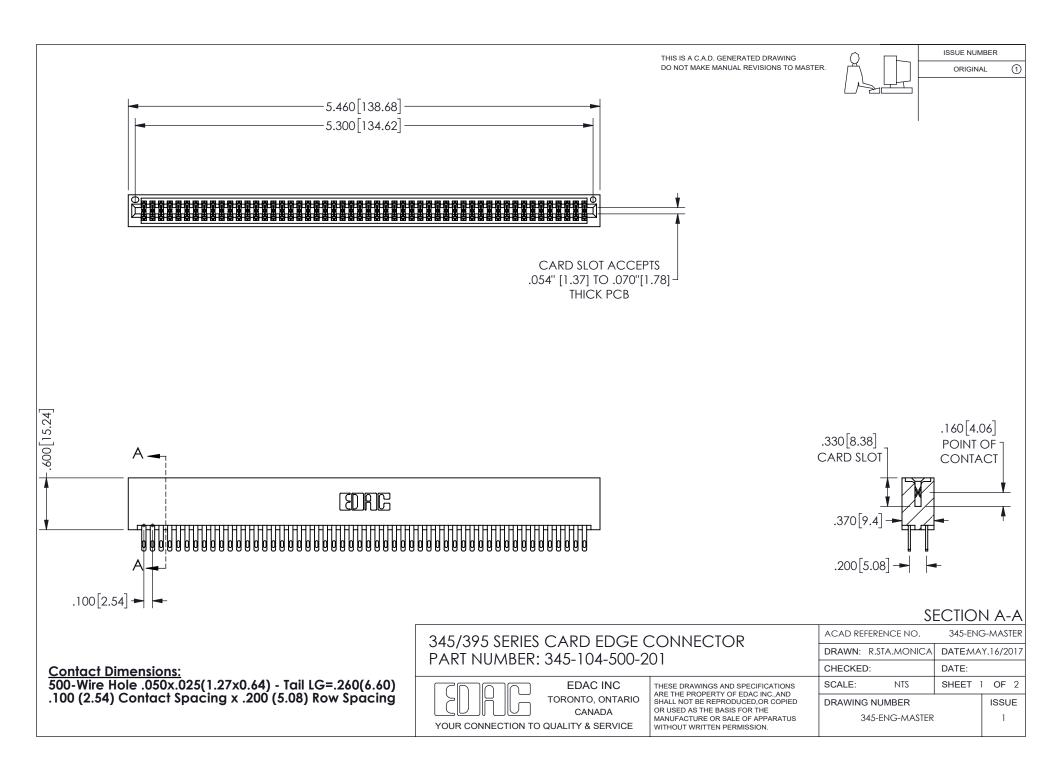

ISSUE NUMBER ORIGINAL

1









**Contact Code 558** 

Contact Code 559

Contact Code 560

INSULATOR MATERIAL: THERMOPLASTIC POLYESTER, UL 94V-0 DAP MATERIAL AVAILABLE UPON REQUEST

CONTACT MATERIAL; COPPER ALLOY

CONTACT PLATING: GOLD ON THE MATING AREA, TIN PLATING ON THE CONTACT TAILS, NICKEL UNDERPLATE

## 345/395 SERIES CARD EDGE CONNECTOR CONTACT CODE 555,556,558,559,560 DIMENSIONS

YOUR CONNECTION TO QUALITY & SERVICE

**EDAC INC** TORONTO, ONTARIO CANADA

THESE DRAWINGS AND SPECIFICATIONS ARE THE PROPERTY OF EDAC INC.,AND SHALL NOT BE REPRODUCED, OR COPIED OR USED AS THE BASIS FOR THE MANUFACTURE OR SALE OF APPARATUS WITHOUT WRITTEN PERMISSION.

| ACAD REFERENCE NO.  | 345-ENG-MASTER   |
|---------------------|------------------|
| DRAWN: R.STA.MONICA | DATE:MAY.16/2017 |
| C