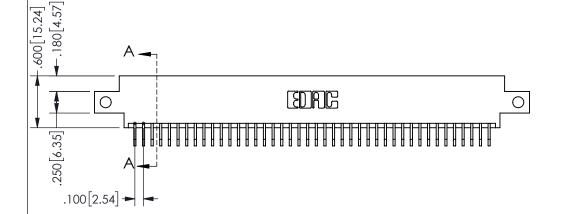

SECTION A-A

ISSUE NUMBER ORIGINAL

1

**Contact Code 558** 

Contact Code 559

**Contact Code 560** 

INSULATOR MATERIAL: THERMOPLASTIC POLYESTER, UL 94V-0 DAP MATERIAL AVAILABLE UPON REQUEST

CONTACT MATERIAL; COPPER ALLOY