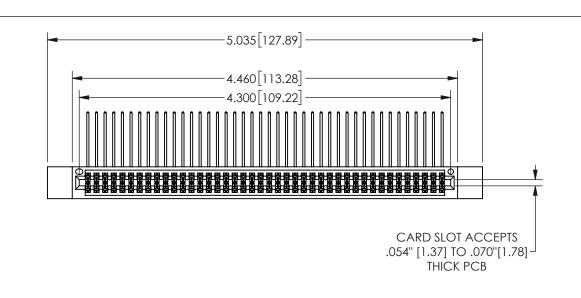

345/395 SERIES CARD EDGE CONNECTOR PART NUMBER: 345-084-559-812

YOUR CONNECTION TO QUALITY & SERVICE

**EDAC INC** TORONTO, ONTARIO CANADA

THESE DRAWINGS AND SPECIFICATIONS ARE THE PROPERTY OF EDAC INC.,AND SHALL NOT BE REPRODUCED,OR COPIED OR USED AS THE BASIS FOR THE MANUFACTURE OR SALE OF APPARATUS WITHOUT WRITTEN PERMISSION.