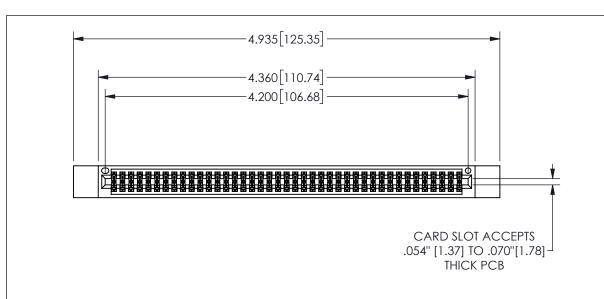

## SECTION A-A

<u>Contact Dimensions:</u>
541-Wire Wrap .025 Sq.(0.64 Sq.) - Tail LG=.750(19.05)
.100 (2.54) Contact Spacing x .200 (5.08) Row Spacing

345/395 SERIES CARD EDGE CONNECTOR PART NUMBER: 345-082-541-512

**EDAC INC** TORONTO, ONTARIO CANADA

THESE DRAWINGS AND SPECIFICATIONS ARE THE PROPERTY OF EDAC INC.,AND SHALL NOT BE REPRODUCED,OR COPIED OR USED AS THE BASIS FOR THE MANUFACTURE OR SALE OF APPARATUS WITHOUT WRITTEN PERMISSION.

| ACAD REFERENCE NO. |                | 345-ENG-MASTER |        |
|--------------------|----------------|----------------|--------|
| DRAWN:             | R.STA.MONICA   | DATE:MAY.1     | 6/2017 |
| CHECKED:           |                | DATE:          |        |
| SCALE:             | NTS            | SHEET 1        | OF 2   |
| DRAWING            | 3 NUMBER       | 1              | SSUE   |
| ] 3                | 345-ENG-MASTER |                | 1      |