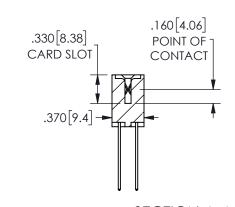

ISSUE NUMBER ORIGINAL

1

**Contact Code 558** 

Contact Code 559

Contact Code 560

INSULATOR MATERIAL: THERMOPLASTIC POLYESTER, UL 94V-0 DAP MATERIAL AVAILABLE UPON REQUEST

CONTACT MATERIAL; COPPER ALLOY

CONTACT PLATING: GOLD ON THE MATING AREA, TIN PLATING ON THE CONTACT TAILS, NICKEL UNDERPLATE

## 345/395 SERIES CARD EDGE CONNECTOR CONTACT CODE 555,556,558,559,560 DIMENSIONS

YOUR CONNECTION TO QUALITY & SERVICE

**EDAC INC** TORONTO, ONTARIO CANADA

THESE DRAWINGS AND SPECIFICATIONS ARE THE PROPERTY OF EDAC INC.,AND SHALL NOT BE REPRODUCED, OR COPIED OR USED AS THE BASIS FOR THE MANUFACTURE OR SALE OF APPARATUS WITHOUT WRITTEN PERMISSION.

|  | ACAD REFERENCE NO.  | 345-ENG-MASTER   |
|--|---------------------|------------------|
|  | DRAWN: R.STA.MONICA | DATE:MAY.16/2017 |
|  | CHECKED:            | DATE:            |
|  | SCALE: 1:1          | SHEET 2 OF 2     |
|  | DRAWING NUMBER      | ISSUE            |
|  | 345-ENG-MASTER      | 1                |