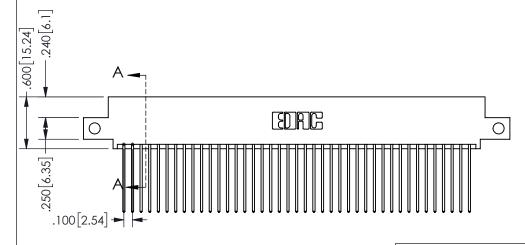

## SECTION A-A

<u>Contact Dimensions:</u>
541-Wire Wrap .025 Sq.(0.64 Sq.) - Tail LG=.750(19.05)
.100 (2.54) Contact Spacing x .200 (5.08) Row Spacing

345/395 SERIES CARD EDGE CONNECTOR PART NUMBER: 345-082-541-512

## 345/395 SERIES CARD EDGE CONNECTOR CONTACT CODE 555,556,558,559,560 DIMENSIONS

YOUR CONNECTION TO QUALITY & SERVICE

**EDAC INC** TORONTO, ONTARIO CANADA

THESE DRAWINGS AND SPECIFICATIONS ARE THE PROPERTY OF EDAC INC.,AND SHALL NOT BE REPRODUCED, OR COPIED OR USED AS THE BASIS FOR THE MANUFACTURE OR SALE OF APPARATUS WITHOUT WRITTEN PERMISSION.

|  | ACAD REFERENCE NO.  | 345-ENG-MASTER   |
|--|---------------------|------------------|
|  | DRAWN: R.STA.MONICA | DATE:MAY.16/2017 |
|  | CHECKED:            | DATE:            |
|  | SCALE: 1:1          | SHEET 2 OF 2     |
|  | DRAWING NUMBER      | ISSUE            |
|  | 345-ENG-MASTER      | 1                |