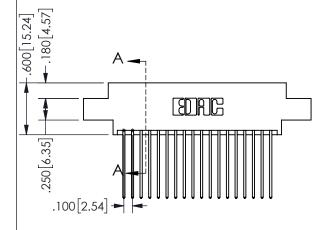

SECTION A-A

| .330[8.38]<br>CARD SLOT | .160[4.06]<br>POINT OF 7<br>CONTACT |
|-------------------------|-------------------------------------|
| .370[9.4]               |                                     |

ORIGINAL 1

ISSUE NUMBER

**Contact Code 558** 

Contact Code 559

Contact Code 560

INSULATOR MATERIAL: THERMOPLASTIC POLYESTER, UL 94V-0 DAP MATERIAL AVAILABLE UPON REQUEST

CONTACT MATERIAL; COPPER ALLOY CONTACT PLATING: GOLD ON THE MATING AREA, TIN PLATING ON THE CONTACT TAILS, NICKEL UNDERPLATE