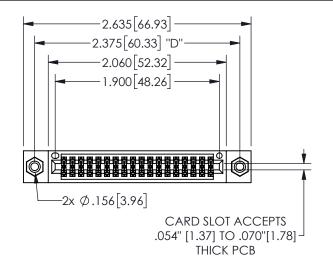

## Contact Dimensions: 541-Wire Wrap .025 Sq.(0.64 Sq.) - Tail LG=.750(19.05) .100 (2.54) Contact Spacing x .200 (5.08) Row Spacing

345/395 SERIES CARD EDGE CONNECTOR PART NUMBER: 345-036-541-808

**EDAC INC** TORONTO, ONTARIO CANADA

345/395 SERIES CARD EDGE CONNECTOR CONTACT CODE 555,556,558,559,560 DIMENSIONS

YOUR CONNECTION TO QUALITY & SERVICE

**EDAC INC** TORONTO, ONTARIO CANADA

THESE DRAWINGS AND SPECIFICATIONS ARE THE PROPERTY OF EDAC INC.,AND SHALL NOT BE REPRODUCED, OR COPIED OR USED AS THE BASIS FOR THE MANUFACTURE OR SALE OF APPARATUS WITHOUT WRITTEN PERMISSION.