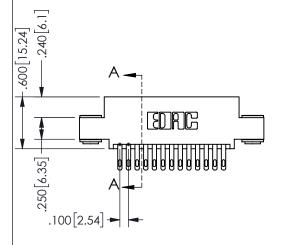

SECTION A-A

ISSUE NUMBER ORIGINAL

1

**Contact Code 558** 

Contact Code 559

**Contact Code 560** 

INSULATOR MATERIAL: THERMOPLASTIC POLYESTER, UL 94V-0 DAP MATERIAL AVAILABLE UPON REQUEST

CONTACT MATERIAL; COPPER ALLOY CONTACT PLATING: GOLD ON THE MATING AREA, TIN PLATING ON THE CONTACT TAILS, NICKEL UNDERPLATE

345/395 SERIES CARD EDGE CONNECTOR CONTACT CODE 555,556,558,559,560 DIMENSIONS

YOUR CONNECTION TO QUALITY & SERVICE

**EDAC INC** TORONTO, ONTARIO CANADA

THESE DRAWINGS AND SPECIFICATIONS ARE THE PROPERTY OF EDAC INC.,AND SHALL NOT BE REPRODUCED, OR COPIED OR USED AS THE BASIS FOR THE MANUFACTURE OR SALE OF APPARATUS WITHOUT WRITTEN PERMISSION.