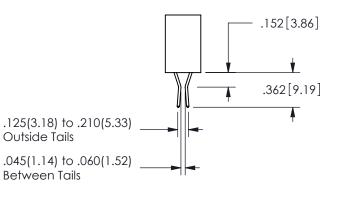

THIS IS A C.A.D. GENERATED DRAWING DO NOT MAKE MANUAL REVISIONS TO MASTER.

ISSUE NUMBER

ORIGINAL

1

<u>Contact Dimensions:</u>
500-Wire Hole .050x.025(1.27x0.64) - Tail LG=.260(6.60)
.100 (2.54) Contact Spacing x .200 (5.08) Row Spacing

SECTION A-A

ISSUE NUMBER ORIGINAL

1

**Contact Code 558** 

Contact Code 559

**Contact Code 560** 

INSULATOR MATERIAL: THERMOPLASTIC POLYESTER, UL 94V-0 DAP MATERIAL AVAILABLE UPON REQUEST

CONTACT MATERIAL; COPPER ALLOY CONTACT PLATING: GOLD ON THE MATING AREA, TIN PLATING ON THE CONTACT TAILS, NICKEL UNDERPLATE

345/395 SERIES CARD EDGE CONNECTOR CONTACT CODE 555,556,558,559,560 DIMENSIONS

YOUR CONNECTION TO QUALITY & SERVICE

**EDAC INC** TORONTO, ONTARIO CANADA

THESE DRAWINGS AND SPECIFICATIONS ARE THE PROPERTY OF EDAC INC.,AND SHALL NOT BE REPRODUCED, OR COPIED OR USED AS THE BASIS FOR THE MANUFACTURE OR SALE OF APPARATUS WITHOUT WRITTEN PERMISSION.