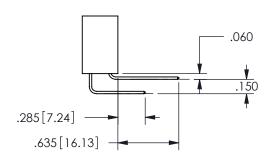

.160 4.06 .330[8.38] POINT OF CARD SLOT CONTACT .370 9.4 .200 [5.08]

SECTION A-A

ISSUE NUMBER ORIGINAL

1

**Contact Code 558** 

Contact Code 559

**Contact Code 560** 

INSULATOR MATERIAL: THERMOPLASTIC POLYESTER, UL 94V-0 DAP MATERIAL AVAILABLE UPON REQUEST

CONTACT MATERIAL; COPPER ALLOY CONTACT PLATING: GOLD ON THE MATING AREA, TIN PLATING ON THE CONTACT TAILS, NICKEL UNDERPLATE

345/395 SERIES CARD EDGE CONNECTOR CONTACT CODE 555,556,558,559,560 DIMENSIONS

YOUR CONNECTION TO QUALITY & SERVICE

**EDAC INC** TORONTO, ONTARIO CANADA

THESE DRAWINGS AND SPECIFICATIONS ARE THE PROPERTY OF EDAC INC.,AND SHALL NOT BE REPRODUCED, OR COPIED OR USED AS THE BASIS FOR THE MANUFACTURE OR SALE OF APPARATUS WITHOUT WRITTEN PERMISSION.