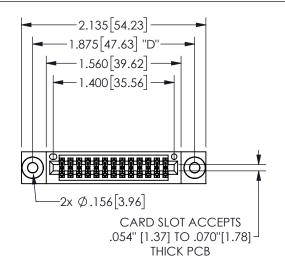

## 345/395 SERIES CARD EDGE CONNECTOR PART NUMBER: 345-026-500-503

YOUR CONNECTION TO QUALITY & SERVICE

**EDAC INC** TORONTO, ONTARIO CANADA

THESE DRAWINGS AND SPECIFICATIONS ARE THE PROPERTY OF EDAC INC.,AND SHALL NOT BE REPRODUCED, OR COPIED OR USED AS THE BASIS FOR THE MANUFACTURE OR SALE OF APPARATUS WITHOUT WRITTEN PERMISSION.

|  | OLOHOT ( ) (        |                |       |  |
|--|---------------------|----------------|-------|--|
|  | ACAD REFERENCE NO.  | 345-ENG-MASTER |       |  |
|  | DRAWN: R.STA.MONICA | DATE:MAY.16    | /2017 |  |
|  | CHECKED:            |                | DATE: |  |
|  | SCALE: NTS          | SHEET 1 C      | )F 2  |  |
|  | DRAWING NUMBER      | IS             | SUE   |  |
|  | 345-ENG-MASTER      |                | 1     |  |
|  |                     |                |       |  |