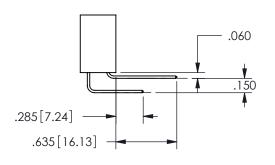

THIS IS A C.A.D. GENERATED DRAWING DO NOT MAKE MANUAL REVISIONS TO MASTER.

ISSUE NUMBER

ORIGINAL

1

<u>Contact Dimensions:</u>
559-90 Degree Bend (Code 541 Contacts)
See Sheet 2 for Contact Code 555, 556, 558, 559, 560 **Dimensions** 

.160 4.06 .330[8.38] POINT OF CARD SLOT CONTACT .370 9.4

## SECTION A-A

345/395 SERIES CARD EDGE CONNECTOR PART NUMBER: 345-007-559-603

**EDAC INC** TORONTO, ONTARIO CANADA

THESE DRAWINGS AND SPECIFICATIONS ARE THE PROPERTY OF EDAC INC.,AND SHALL NOT BE REPRODUCED, OR COPIED OR USED AS THE BASIS FOR THE MANUFACTURE OR SALE OF APPARATUS WITHOUT WRITTEN PERMISSION.