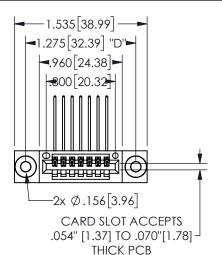

## SECTION A-A

345/395 SERIES CARD EDGE CONNECTOR PART NUMBER: 345-007-559-603

**EDAC INC** TORONTO, ONTARIO CANADA

THESE DRAWINGS AND SPECIFICATIONS ARE THE PROPERTY OF EDAC INC.,AND SHALL NOT BE REPRODUCED, OR COPIED OR USED AS THE BASIS FOR THE MANUFACTURE OR SALE OF APPARATUS WITHOUT WRITTEN PERMISSION.

| ACAD REFERENCE NO.  | 345-ENG-MASTER   |
|---------------------|------------------|
| DRAWN: R.STA.MONICA | DATE:MAY.16/2017 |
| CHECKED:            | DATE:            |
| SCALE: NTS          | SHEET 1 OF 2     |
| DRAWING NUMBER      | ISSUE            |
| 345-ENG-MASTER      | 1                |
|                     |                  |