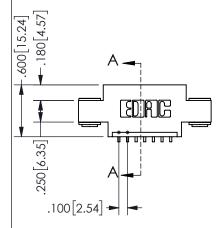

.160 4.06 .330[8.38] POINT OF CARD SLOT CONTACT .370 9.4

## SECTION A-A

345/395 SERIES CARD EDGE CONNECTOR PART NUMBER: 345-007-559-603

**EDAC INC** TORONTO, ONTARIO CANADA

THESE DRAWINGS AND SPECIFICATIONS ARE THE PROPERTY OF EDAC INC.,AND SHALL NOT BE REPRODUCED, OR COPIED OR USED AS THE BASIS FOR THE MANUFACTURE OR SALE OF APPARATUS WITHOUT WRITTEN PERMISSION.