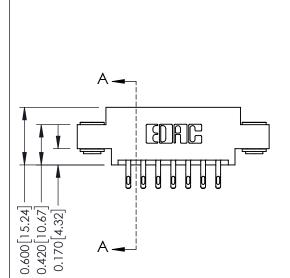

ISSUE NUMBER

ORIGINAL

**See Accompanying Pages for:** 

- **Contact Bend Details**
- **Mounting Options**

337 / 387 Series Card Edge Connector Part Number: 337-014-555-803

**EDAC INC** TORONTO, ONTARIO CANADA