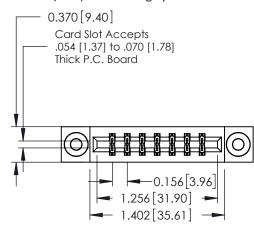

**Mounting Option** 

03-.116 (2.95) I.D. Floating Eyelets

**Contact Detail** 

555-Extender Board Bend (Code 500 Contacts) .156 [3.96] Contact Spacing x .200 [5.08] Row Spacing THIS IS A C.A.D. GENERATED DRAWING DO NOT MAKE MANUAL REVISIONS TO MASTER.

ISSUE NUMBER

ORIGINAL

**See Accompanying Pages for:** 

- **Contact Bend Details**
- **Mounting Options**

337 / 387 Series Card Edge Connector Part Number: 337-014-555-803

**EDAC INC** TORONTO, ONTARIO CANADA