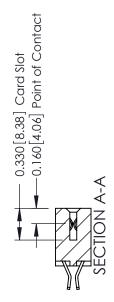

33/ Assembly

ISSUE NUMBER

ORIGINAL

1

| 337 / 387 Series Card Edge (                                          | ACAD REFERENCE NO.                                                                                                                                                                              | 337 ENG MASTER |                  |               |
|-----------------------------------------------------------------------|-------------------------------------------------------------------------------------------------------------------------------------------------------------------------------------------------|----------------|------------------|---------------|
| Contact Bend Detail                                                   |                                                                                                                                                                                                 | DRAWN: J.LEE   | DATE: OCT. 06/09 |               |
|                                                                       |                                                                                                                                                                                                 | CHECKED:       | DATE:            |               |
| EDAC INC TORONTO, ONTARIO CANADA YOUR CONNECTION TO QUALITY & SERVICE | THESE DRAWINGS AND SPECIFICATIONS ARE THE PROPERTY OF EDAC INC.,AND SHALL NOT BE REPRODUCED,OR COPIED OR USED AS THE BASIS FOR THE MANUFACTURE OR SALE OF APPARATUS WITHOUT WRITTEN PERMISSION. | SCALE: NTS     | SHEET            | 2 <b>OF</b> 3 |
|                                                                       |                                                                                                                                                                                                 | DRAWING NUMBER |                  | ISSUE         |
|                                                                       |                                                                                                                                                                                                 | 337 Assembly   |                  | 1             |