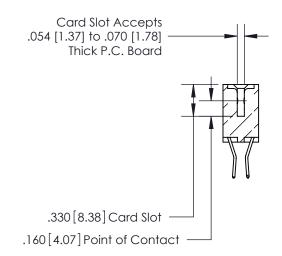

THIS IS A C.A.D. GENERATED DRAWING DO NOT MAKE MANUAL REVISIONS TO MASTER.

ORIGINAL

INSULATOR MATERIAL: THERMOPLASTIC POLYESTER, UL 94V-0 CONTACT MATERIAL; COPPER, NICKEL, TIN ALLOY CA-725

CONTACT PLATING: GOLD ON THE MATING AREA, TIN-LEAD ON THE CONTACT TAILS, NICKEL UNDERPLATE

846/896 SERIES HIGH TEMP CARD EDGE CONNECTOR PART NUMBER: 896-064-560-204

YOUR CONNECTION TO QUALITY & SERVICE

**EDAC INC** TORONTO, ONTARIO CANADA

THESE DRAWINGS AND SPECIFICATIONS ARE THE PROPERTY OF EDAC INC.,AND SHALL NOT BE REPRODUCED, OR COPIED OR USED AS THE BASIS FOR THE MANUFACTURE OR SALE OF APPARATUS WITHOUT WRITTEN PERMISSION.