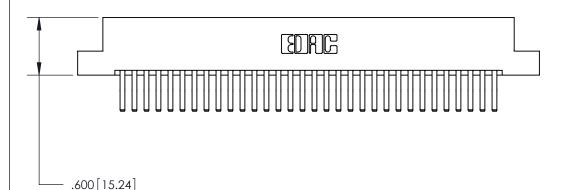

THIS IS A C.A.D. GENERATED DRAWING DO NOT MAKE MANUAL REVISIONS TO MASTER.

ORIGINAL

INSULATOR MATERIAL: THERMOPLASTIC POLYESTER, UL 94V-0 CONTACT MATERIAL; COPPER, NICKEL, TIN ALLOY CA-725

CONTACT PLATING: GOLD ON THE MATING AREA, TIN-LEAD ON THE CONTACT TAILS, NICKEL UNDERPLATE

846/896 SERIES HIGH TEMP CARD EDGE CONNECTOR PART NUMBER: 896-064-560-204

YOUR CONNECTION TO QUALITY & SERVICE

**EDAC INC** TORONTO, ONTARIO CANADA

THESE DRAWINGS AND SPECIFICATIONS ARE THE PROPERTY OF EDAC INC.,AND SHALL NOT BE REPRODUCED, OR COPIED OR USED AS THE BASIS FOR THE MANUFACTURE OR SALE OF APPARATUS WITHOUT WRITTEN PERMISSION.