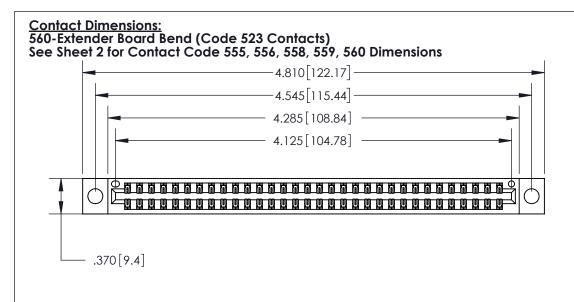

THIS IS A C.A.D. GENERATED DRAWING DO NOT MAKE MANUAL REVISIONS TO MASTER.

ORIGINAL

INSULATOR MATERIAL: THERMOPLASTIC POLYESTER, UL 94V-0 CONTACT MATERIAL; COPPER, NICKEL, TIN ALLOY CA-725

CONTACT PLATING: GOLD ON THE MATING AREA, TIN-LEAD ON THE CONTACT TAILS, NICKEL UNDERPLATE

846/896 SERIES HIGH TEMP CARD EDGE CONNECTOR PART NUMBER: 896-064-560-204

YOUR CONNECTION TO QUALITY & SERVICE

**EDAC INC** TORONTO, ONTARIO CANADA

THESE DRAWINGS AND SPECIFICATIONS ARE THE PROPERTY OF EDAC INC.,AND SHALL NOT BE REPRODUCED, OR COPIED OR USED AS THE BASIS FOR THE MANUFACTURE OR SALE OF APPARATUS WITHOUT WRITTEN PERMISSION.

| ACAD REFERENCE NO. | 846-ENG-MASTER   |  |
|--------------------|------------------|--|
| DRAWN: J.LEE       | DATE: APR. 22/09 |  |
| CHECKED:           | DATE:            |  |
| SCALE: 1:1         | SHEET 1 OF 2     |  |
| DRAWING NUMBER     | ISSUE            |  |
| 846-FNG-MASTER     | 1                |  |