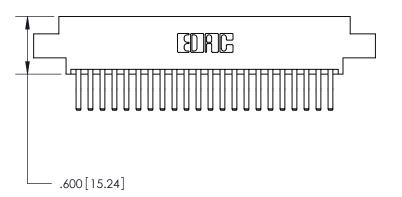

ISSUE NUMBER ORIGINAL

Card Slot Accepts .054 [1.37] to .070 [1.78] Thick P.C. Board .330 [8.38] Card Slot .160 [4.07] Point of Contact

ACAD REFERENCE NO

846/896 SERIES HIGH TEMP CARD EDGE CONNECTOR PART NUMBER: 896-044-560-807