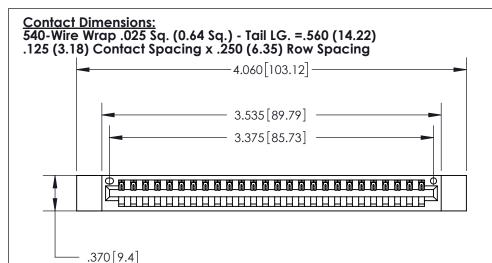

**Contact Code 560** 

INSULATOR MATERIAL: THERMOPLASTIC POLYESTER, UL 94V-0 CONTACT MATERIAL; COPPER, NICKEL, TIN ALLOY CA-725 CONTACT PLATING: GOLD ON THE MATING AREA, TIN-LEAD ON THE CONTACT TAILS, NICKEL UNDERPLATE

## 846/896 SERIES HIGH TEMP CARD EDGE CONNECTOR CONTACT CODE 555,556,558,559,560 DIMENSIONS

.150 [3.81]

YOUR CONNECTION TO QUALITY & SERVICE

**Contact Code 559** 

**EDAC INC** TORONTO, ONTARIO CANADA

THESE DRAWINGS AND SPECIFICATIONS ARE THE PROPERTY OF EDAC INC.,AND SHALL NOT BE REPRODUCED, OR COPIED OR USED AS THE BASIS FOR THE MANUFACTURE OR SALE OF APPARATUS WITHOUT WRITTEN PERMISSION.