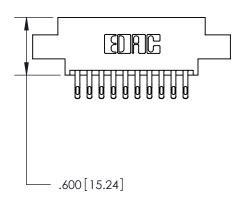

**Contact Code 560** 

INSULATOR MATERIAL: THERMOPLASTIC POLYESTER, UL 94V-0 CONTACT MATERIAL; COPPER, NICKEL, TIN ALLOY CA-725 CONTACT PLATING: GOLD ON THE MATING AREA, TIN-LEAD ON THE CONTACT TAILS, NICKEL UNDERPLATE

**Contact Code 558** 

## 846/896 SERIES HIGH TEMP CARD EDGE CONNECTOR CONTACT CODE 555,556,558,559,560 DIMENSIONS

.150 [3.81]

YOUR CONNECTION TO QUALITY & SERVICE

**Contact Code 559** 

**EDAC INC** TORONTO, ONTARIO CANADA

THESE DRAWINGS AND SPECIFICATIONS ARE THE PROPERTY OF EDAC INC.,AND SHALL NOT BE REPRODUCED, OR COPIED OR USED AS THE BASIS FOR THE MANUFACTURE OR SALE OF APPARATUS WITHOUT WRITTEN PERMISSION.

| ACAD REFERENCE NO. | 846-ENG-MASTER   |
|--------------------|------------------|
| DRAWN: J.LEE       | DATE: APR. 22/09 |
| CHECKED:           | DATE:            |
| SCALE: 1:1         | SHEET 2 OF 2     |
| DRAWING NUMBER     | ISSUE            |
| 846-ENG-MASTER     | 1                |