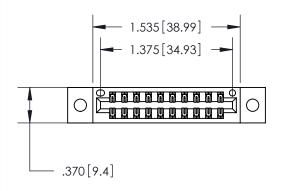

<u>Contact Dimensions:</u> 555-Extender Board Bend (Code 500 Contacts) See Sheet 2 for Contact Code 555, 556, 558, 559, 560 Dimensions

THIS IS A C.A.D. GENERATED DRAWING DO NOT MAKE MANUAL REVISIONS TO MASTER.

ISSUE NUMBER ORIGINAL 1

Card Slot Accepts .054 [1.37] to .070 [1.78] Thick P.C. Board

.330 [8.38] Card Slot -

INSULATOR MATERIAL: THERMOPLASTIC POLYESTER, UL 94V-0 CONTACT MATERIAL; COPPER, NICKEL, TIN ALLOY CA-725 CONTACT PLATING: GOLD ON THE MATING AREA, TIN-LEAD

ON THE CONTACT TAILS, NICKEL UNDERPLATE

.160 [4.07] Point of Contact —

| 846/896 SERIES HIGH TEMP CARD EDGE CONNECTO | R |
|---------------------------------------------|---|
| PART NUMBER: 896-020-555-802                |   |

YOUR CONNECTION TO QUALITY & SERVICE

**EDAC INC** TORONTO, ONTARIO CANADA

THESE DRAWINGS AND SPECIFICATIONS ARE THE PROPERTY OF EDAC INC., AND SHALL NOT BE REPRODUCED, OR COPIED OR USED AS THE BASIS FOR THE MANUFACTURE OR SALE OF APPARATUS WITHOUT WRITTEN PERMISSION.

| ACAD REFERENCE N | IO. 846-ENG-MASTER |
|------------------|--------------------|
| DRAWN: J.LEE     | DATE: APR. 22/09   |
| CHECKED:         | DATE:              |
| SCALE: 1:1       | SHEET 1 OF 2       |
| DRAWING NUMBER   | ISSUE              |
| 846-ENG-MA       | STER 1             |