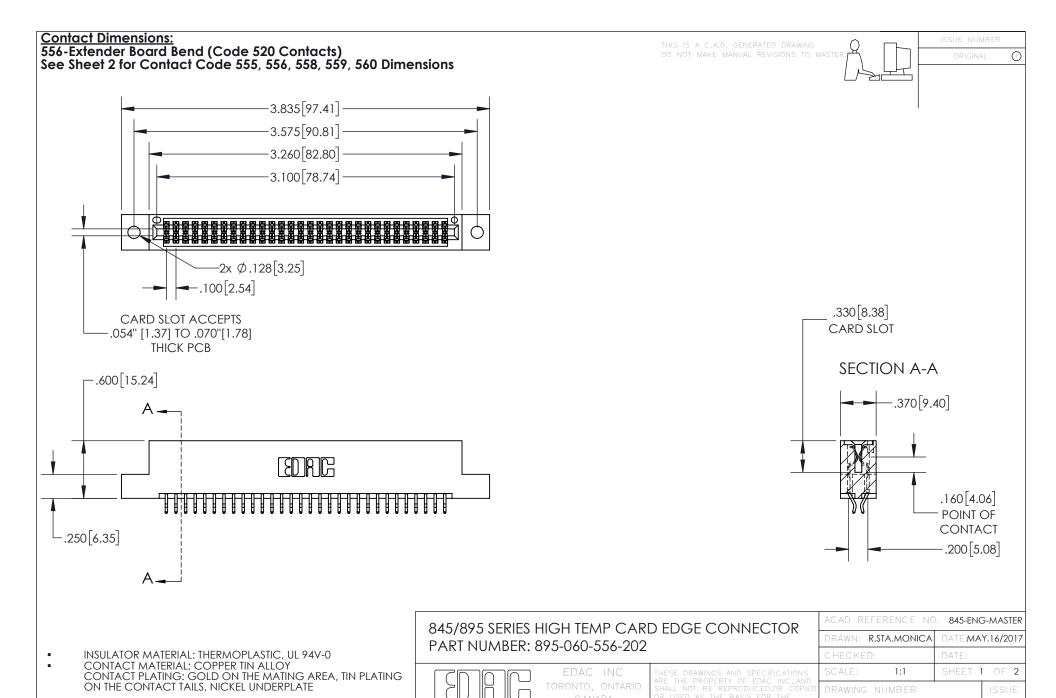

YOUR CONNECTION TO QUALITY & SERVICE

845-ENG-MASTER

- INSULATOR MATERIAL: THERMOPLASTIC POLYESTER, UL 94V-0 DAP MATERIAL AVAILABLE UPON REQUEST
- CONTACT MATERIAL; COPPER ALLOY

CONTACT PLATING: GOLD ON THE MATING AREA, TIN PLATING ON THE CONTACT TAILS, NICKEL UNDERPLATE