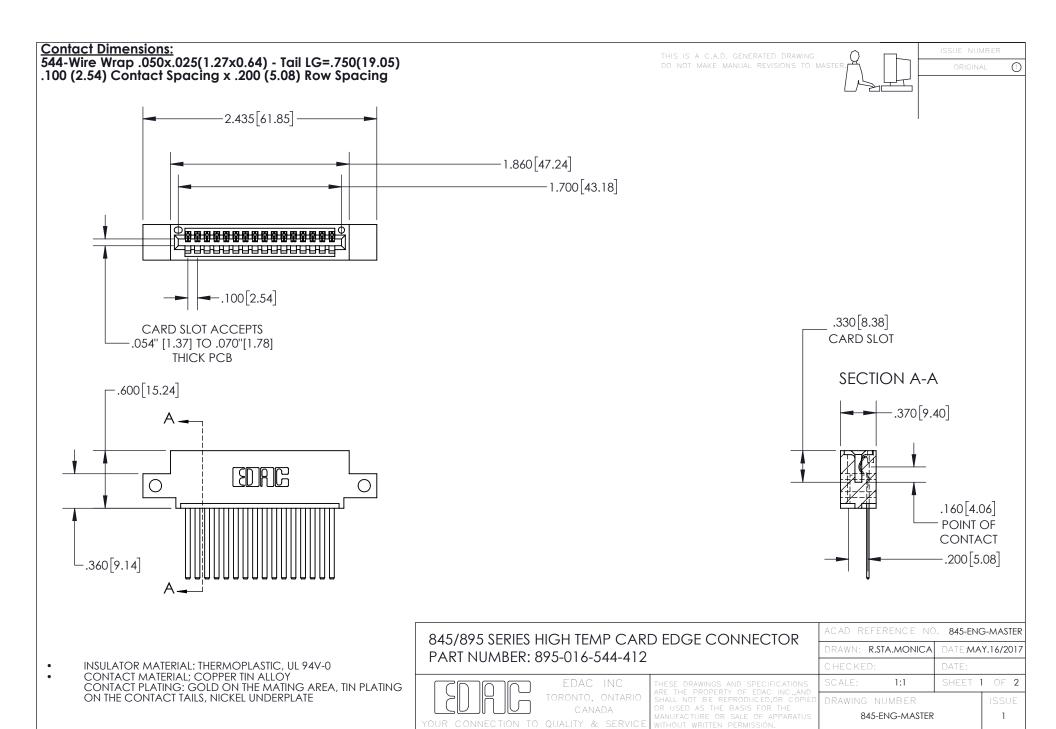

INSULATOR MATERIAL: THERMOPLASTIC POLYESTER, UL 94V-0 DAP MATERIAL AVAILABLE UPON REQUEST

**Contact Code 558** 

CONTACT MATERIAL; COPPER ALLOY CONTACT PLATING: GOLD ON THE MATING AREA, TIN PLATING ON THE CONTACT TAILS, NICKEL UNDERPLATE

## 845/895 SERIES HIGH TEMP CARD EDGE CONNECTOR CONTACT CODE 555,556,558,559,560 DIMENSIONS

YOUR CONNECTION TO QUALITY & SERVICE

Contact Code 559

|   | ACAD REFERENCE NO. 845-ENG-MASTER |                  |  |
|---|-----------------------------------|------------------|--|
|   | DRAWN: R.STA.MONICA               | DATE:MAY.16/2017 |  |
|   | CHECKED:                          | DATE:            |  |
|   | SCALE: 1:1                        | SHEET 2 OF 2     |  |
| D | DRAWING NUMBER                    | ISSUE            |  |

Contact Code 560