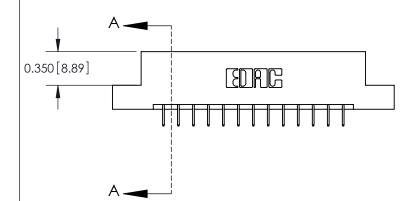

**Mounting Option** 

02-.128 (3.25) Dia. Mounting Holes

## **Contact Detail**

524-P.C. Tail .018 Sq.(0.46 Sq.) - Tail LG=.175(4.45) .156 [3.96] Contact Spacing x .200 [5.08] Row Spacing

> 2.338 [59.39] 2.192[55.68] -Card Slot Accepts .054 [1.37] to .070 [1.78] Thick P.C. Board 0.370 [9.40]

THIS IS A C.A.D. GENERATED DRAWING DO NOT MAKE MANUAL REVISIONS TO MASTER.

ISSUE NUMBER

ORIGINAL

**See Accompanying Pages for: Contact Bend Details** 

837/887 Series High Temp Card Edge Connector Part Number: 887-026-524-202