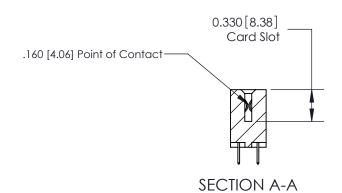

## **Contact Detail**

524-P.C. Tail .018 Sq.(0.46 Sq.) - Tail LG=.175(4.45) .156 [3.96] Contact Spacing x .200 [5.08] Row Spacing

> 2.338 [59.39] 2.192[55.68] -Card Slot Accepts .054 [1.37] to .070 [1.78] Thick P.C. Board 0.370 [9.40]

THIS IS A C.A.D. GENERATED DRAWING DO NOT MAKE MANUAL REVISIONS TO MASTER.

ISSUE NUMBER

ORIGINAL

**See Accompanying Pages for: Contact Bend Details** 

837/887 Series High Temp Card Edge Connector Part Number: 887-026-524-202