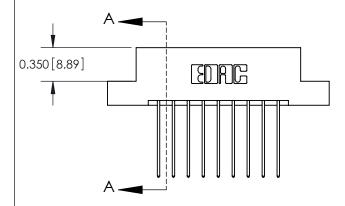

## **Contact Detail**

541-Wire Wrap .025 Sq.(0.64 Sq.) - Tail LG=.750(19.05) .156 [3.96] Contact Spacing x .200 [5.08] Row Spacing

**See Accompanying Pages for:** 

**Contact Bend Details** 

THIS IS A C.A.D. GENERATED DRAWING DO NOT MAKE MANUAL REVISIONS TO MASTER.