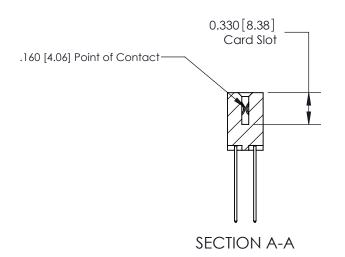

ISSUE NUMBER

ORIGINAL

1

|                     | 837/887 Series High Temp Card Edge Connector |                                                                                                                                                               | ACAD REFERENCE | NO. 837 EN       | 837 ENG MASTER |  |
|---------------------|----------------------------------------------|---------------------------------------------------------------------------------------------------------------------------------------------------------------|----------------|------------------|----------------|--|
| Contact Bend Detail |                                              | DRAWN: J.LEE                                                                                                                                                  | DATE: OC       | DATE: OCT. 06/09 |                |  |
|                     | Confact Bend Defail                          | offider bend Derdii                                                                                                                                           |                | DATE:            | DATE:          |  |
|                     | EDAC INC                                     | TORONTO, ONTARIO  CANADA  ARE THE PROPERTY OF EDAC INC., AND SHALL NOT BE REPRODUCED, OR COPIED OR USED AS THE BASIS FOR THE MANUFACTURE OR SALE OF APPARATUS | SCALE: NTS     | SHEET            | 2 <b>OF</b> 2  |  |
|                     | TORONTO, ONTARIO                             |                                                                                                                                                               | DRAWING NUMBER |                  | ISSUE          |  |
|                     | YOUR CONNECTION TO QUALITY & SERVICE         |                                                                                                                                                               | 837 Assembly   |                  | 1              |  |