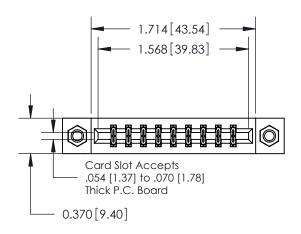

## **Contact Detail**

541-Wire Wrap .025 Sq.(0.64 Sq.) - Tail LG=.750(19.05) .156 [3.96] Contact Spacing x .200 [5.08] Row Spacing

**See Accompanying Pages for:** 

**Contact Bend Details** 

THIS IS A C.A.D. GENERATED DRAWING DO NOT MAKE MANUAL REVISIONS TO MASTER.

## **Mounting Option**

07-M3-0.5 Metric Threaded Inserts