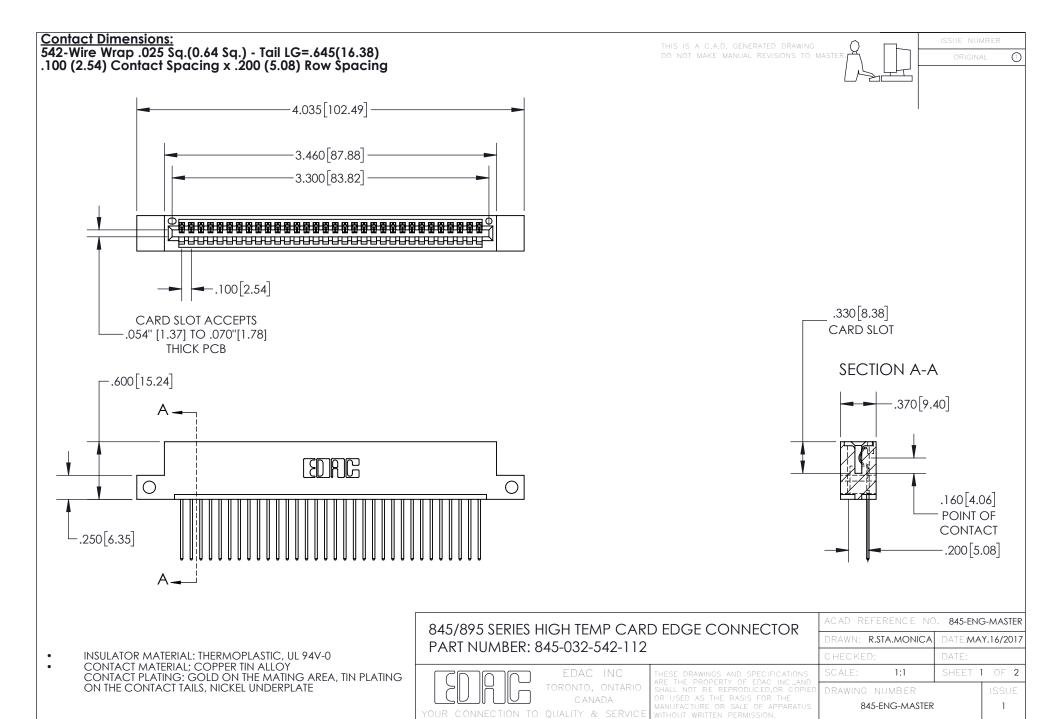

INSULATOR MATERIAL: THERMOPLASTIC POLYESTER, UL 94V-0 DAP MATERIAL AVAILABLE UPON REQUEST

**Contact Code 558** 

CONTACT MATERIAL; COPPER ALLOY CONTACT PLATING: GOLD ON THE MATING AREA, TIN PLATING ON THE CONTACT TAILS, NICKEL UNDERPLATE

## 845/895 SERIES HIGH TEMP CARD EDGE CONNECTOR CONTACT CODE 555,556,558,559,560 DIMENSIONS

YOUR CONNECTION TO QUALITY & SERVICE

Contact Code 559

|   | ACAD REFERENCE NO. 845-ENG-MASTER |                  |  |
|---|-----------------------------------|------------------|--|
|   | DRAWN: R.STA.MONICA               | DATE:MAY.16/2017 |  |
|   | CHECKED:                          | DATE:            |  |
|   | SCALE: 1:1                        | SHEET 2 OF 2     |  |
| D | DRAWING NUMBER                    | ISSUE            |  |