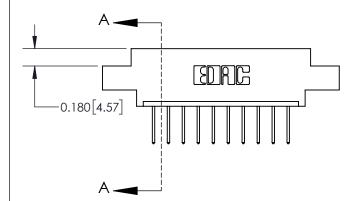

ISSUE NUMBER ORIGINAL

1

|                              | 0.600[15.24]                                                                                                                                                                                                                                                                                                                                                                                                                                                                                                                                                                                                                                                                                                                                                                                                                                                                                                                                                                                                                                                                                                                                                                                                                                                                                                                                                                                                                                                                                                                                                                                                                                                                                                                                                                                                                                                                                                                                                                                                                                                                                                                   |
|------------------------------|--------------------------------------------------------------------------------------------------------------------------------------------------------------------------------------------------------------------------------------------------------------------------------------------------------------------------------------------------------------------------------------------------------------------------------------------------------------------------------------------------------------------------------------------------------------------------------------------------------------------------------------------------------------------------------------------------------------------------------------------------------------------------------------------------------------------------------------------------------------------------------------------------------------------------------------------------------------------------------------------------------------------------------------------------------------------------------------------------------------------------------------------------------------------------------------------------------------------------------------------------------------------------------------------------------------------------------------------------------------------------------------------------------------------------------------------------------------------------------------------------------------------------------------------------------------------------------------------------------------------------------------------------------------------------------------------------------------------------------------------------------------------------------------------------------------------------------------------------------------------------------------------------------------------------------------------------------------------------------------------------------------------------------------------------------------------------------------------------------------------------------|
|                              | 0.330 [8.38]                                                                                                                                                                                                                                                                                                                                                                                                                                                                                                                                                                                                                                                                                                                                                                                                                                                                                                                                                                                                                                                                                                                                                                                                                                                                                                                                                                                                                                                                                                                                                                                                                                                                                                                                                                                                                                                                                                                                                                                                                                                                                                                   |
| .160 [4.06] Point of Contact | \$ 3.3 5.5.                                                                                                                                                                                                                                                                                                                                                                                                                                                                                                                                                                                                                                                                                                                                                                                                                                                                                                                                                                                                                                                                                                                                                                                                                                                                                                                                                                                                                                                                                                                                                                                                                                                                                                                                                                                                                                                                                                                                                                                                                                                                                                                    |
|                              | RETALL TO SERVICE AND ADDRESS OF THE PARTY O |
|                              |                                                                                                                                                                                                                                                                                                                                                                                                                                                                                                                                                                                                                                                                                                                                                                                                                                                                                                                                                                                                                                                                                                                                                                                                                                                                                                                                                                                                                                                                                                                                                                                                                                                                                                                                                                                                                                                                                                                                                                                                                                                                                                                                |
|                              |                                                                                                                                                                                                                                                                                                                                                                                                                                                                                                                                                                                                                                                                                                                                                                                                                                                                                                                                                                                                                                                                                                                                                                                                                                                                                                                                                                                                                                                                                                                                                                                                                                                                                                                                                                                                                                                                                                                                                                                                                                                                                                                                |
|                              |                                                                                                                                                                                                                                                                                                                                                                                                                                                                                                                                                                                                                                                                                                                                                                                                                                                                                                                                                                                                                                                                                                                                                                                                                                                                                                                                                                                                                                                                                                                                                                                                                                                                                                                                                                                                                                                                                                                                                                                                                                                                                                                                |
| S                            | SECTION A-A                                                                                                                                                                                                                                                                                                                                                                                                                                                                                                                                                                                                                                                                                                                                                                                                                                                                                                                                                                                                                                                                                                                                                                                                                                                                                                                                                                                                                                                                                                                                                                                                                                                                                                                                                                                                                                                                                                                                                                                                                                                                                                                    |

ISSUE NUMBER

ORIGINAL

1

| 837/887 Series High Temp Card Edge Connector<br>Contact Bend Detail                                                                                                                                                                                                      |                                                                                                 | ACAD REFERENCE NO. | 837 ENG MASTER   |       |
|--------------------------------------------------------------------------------------------------------------------------------------------------------------------------------------------------------------------------------------------------------------------------|-------------------------------------------------------------------------------------------------|--------------------|------------------|-------|
|                                                                                                                                                                                                                                                                          |                                                                                                 | DRAWN: J.LEE       | DATE: OCT. 06/09 |       |
|                                                                                                                                                                                                                                                                          |                                                                                                 | CHECKED:           | DATE:            |       |
| EDAC INC TORONTO, ONTARIO CANADA YOUR CONNECTION TO QUALITY & SERVICE  THESE DRAWINGS AND SPECIFICATIONS ARE THE PROPERTY OF EDAC INC., AND SHALL NOT BE REPRODUCED, OR COPIED OR USED AS THE BASIS FOR THE MANUFACTURE OR SALE OF APPARATUS WITHOUT WRITTEN PERMISSION. | SCALE: NTS                                                                                      | SHEET              | 2 <b>OF</b> 2    |       |
|                                                                                                                                                                                                                                                                          | SHALL NOT BE REPRODUCED OR COPIED OR USED AS THE BASIS FOR THE MANUFACTURE OR SALE OF APPARATUS | DRAWING NUMBER     | •                | ISSUE |
|                                                                                                                                                                                                                                                                          |                                                                                                 | 837 Assembly       |                  | 1     |