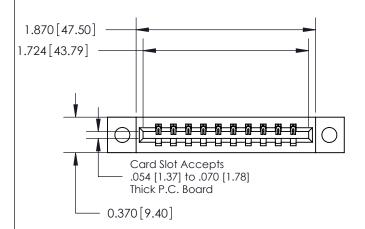

**Mounting Option** 

04-.156 (3.96) Dia. Mounting Holes

## **Contact Detail**

523-P.C. Tail .025 Sq.(0.64 Sq.) - Tail LG=.390(9.91) .156 [3.96] Contact Spacing x .200 [5.08] Row Spacing

**See Accompanying Page for:** 

**Contact Bend Details** 

THIS IS A C.A.D. GENERATED DRAWING DO NOT MAKE MANUAL REVISIONS TO MASTER.

| 837/887 Series High Temp Card Edge Connector |
|----------------------------------------------|
| Part Number: 837-010-523-604                 |

YOUR CONNECTION TO QUALITY & SERVICE

**EDAC INC** TORONTO, ONTARIO CANADA