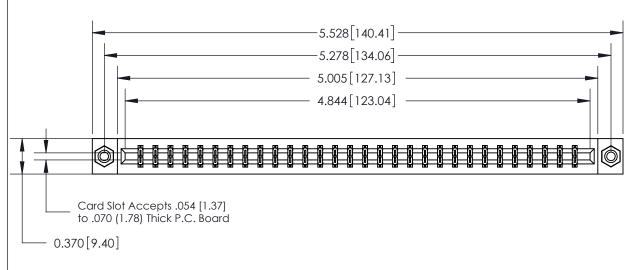

## **See Accompanying Page for:**

- **Bend Detail**
- **Mounting Options**

833 Series High Temp Card Edge Connector Part Number: 833-060-524-808

**EDAC INC** TORONTO, ONTARIO CANADA

THESE DRAWINGS AND SPECIFICATIONS ARE THE PROPERTY OF EDAC INC.,AND SHALL NOT BE REPRODUCED, OR COPIED OR USED AS THE BASIS FOR THE MANUFACTURE OR SALE OF APPARATUS WITHOUT WRITTEN PERMISSION.

| ACAD REFERENCE NO. | 833 ENG MASTER   |  |  |
|--------------------|------------------|--|--|
| DRAWN: J.LEE       | DATE: OCT. 14/09 |  |  |
| CHECKED:           | DATE:            |  |  |
| SCALE: NTS         | SHEET 1 OF 3     |  |  |
| DRAWING NUMBER     | ISSUE            |  |  |