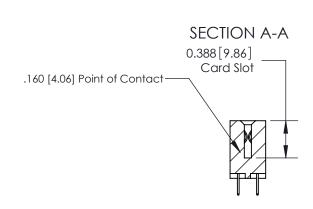

## **Contact Detail**

524-P.C. Tail .018 Sq.(0.46 Sq.) - Tail LG=.175(4.45) .156 [3.96] Contact Spacing x .200 [5.08] Row Spacing THIS IS A C.A.D. GENERATED DRAWING DO NOT MAKE MANUAL REVISIONS TO MASTER.