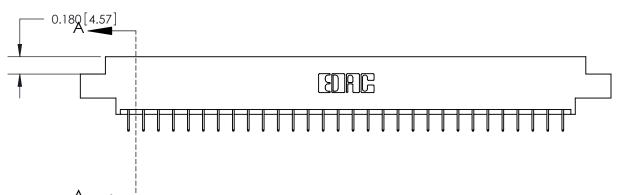

833 Assembly

ORIGINAL (1)

ORIGINAL

| 833 Series High Temp Card Edge Connector<br>Contact Bend Detail           |                                                                                                                                                                 | ACAD REFERENCE NO. | 833 ENG MASTER   |               |
|---------------------------------------------------------------------------|-----------------------------------------------------------------------------------------------------------------------------------------------------------------|--------------------|------------------|---------------|
|                                                                           |                                                                                                                                                                 | DRAWN: J.LEE       | DATE: OCT. 14/09 |               |
|                                                                           |                                                                                                                                                                 | CHECKED: DATE:     |                  |               |
| TORONTO, ONTARIO CANADA  ARE THE PRO SHALL NOT BE OR USED AS I MANUFACTUE | THESE DRAWINGS AND SPECIFICATIONS                                                                                                                               | SCALE: NTS         | SHEET 2          | 2 <b>OF</b> 3 |
|                                                                           | ARE THE PROPERTY OF EDAC INC., AND SHALL NOT BE REPRODUCED, OR COPIED OR USED AS THE BASIS FOR THE MANUFACTURE OR SALE OF APPARATUS WITHOUT WRITTEN PERMISSION. | DRAWING NUMBER     |                  | ISSUE         |
|                                                                           |                                                                                                                                                                 | 833 Assembly       |                  | 1             |