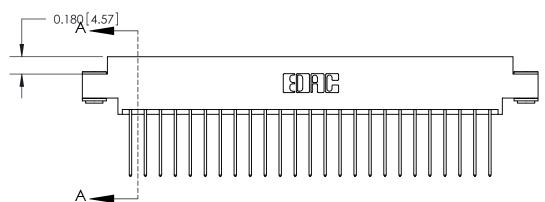

833 ENG MASTER

**See Accompanying Page for:** 

- **Bend Detail**
- **Mounting Options**

ORIGINAL (1)

ORIGINAL

| 833 Series High Temp Card Edge Connector<br>Contact Bend Detail       |                                                                                                                                                                                                 | ACAD REFERENCE NO. | 833 ENG MASTER   |               |
|-----------------------------------------------------------------------|-------------------------------------------------------------------------------------------------------------------------------------------------------------------------------------------------|--------------------|------------------|---------------|
|                                                                       |                                                                                                                                                                                                 | DRAWN: J.LEE       | DATE: OCT. 14/09 |               |
|                                                                       |                                                                                                                                                                                                 | CHECKED: DATE:     |                  |               |
| EDAC INC TORONTO, ONTARIO CANADA YOUR CONNECTION TO QUALITY & SERVICE | THESE DRAWINGS AND SPECIFICATIONS ARE THE PROPERTY OF EDAC INC.,AND SHALL NOT BE REPRODUCED,OR COPIED OR USED AS THE BASIS FOR THE MANUFACTURE OR SALE OF APPARATUS WITHOUT WRITTEN PERMISSION. | SCALE: NTS         | SHEET 2          | 2 <b>OF</b> 3 |
|                                                                       |                                                                                                                                                                                                 | DRAWING NUMBER     |                  | ISSUE         |
|                                                                       |                                                                                                                                                                                                 | 833 Assembly       |                  | 1             |