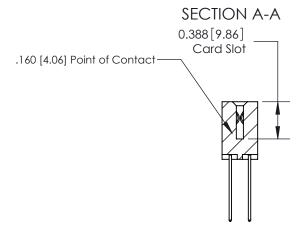

## **Contact Detail**

542-Wire Wrap .025 Sq.(0.64 Sq.) - Tail LG=.645(16.38)

.156 [3.96] Contact Spacing x .200 [5.08] Row Spacing

THIS IS A C.A.D. GENERATED DRAWING DO NOT MAKE MANUAL REVISIONS TO MASTER.