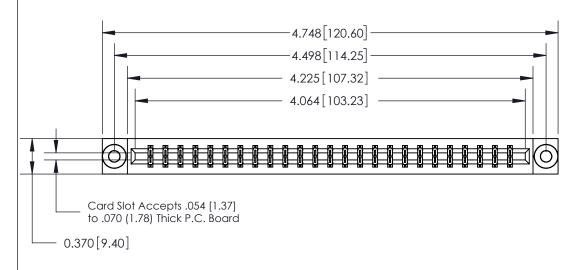

ISSUE NUMBER

ORIGINAL

ACAD REFERENCE NO.

833 Series High Temp Card Edge Connector Part Number: 833-050-542-803

**EDAC INC** TORONTO, ONTARIO CANADA

THESE DRAWINGS AND SPECIFICATIONS ARE THE PROPERTY OF EDAC INC.,AND SHALL NOT BE REPRODUCED, OR COPIED OR USED AS THE BASIS FOR THE MANUFACTURE OR SALE OF APPARATUS WITHOUT WRITTEN PERMISSION.

| DRAWN: J.LEE   | DATE: OCT. 14/09 |               |  |
|----------------|------------------|---------------|--|
| CHECKED:       | DATE:            |               |  |
| SCALE: NTS     | SHEET            | 1 <b>OF</b> 3 |  |
| DRAWING NUMBER |                  | ISSUE         |  |
| 833 Assembly   |                  | 1             |  |