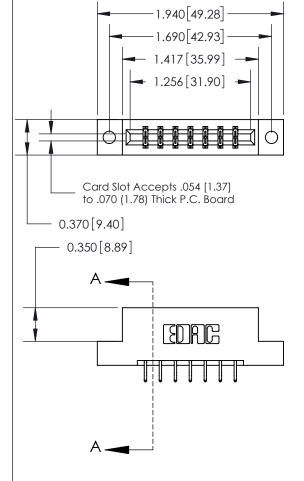

833 Series High Temp Card Edge Connector Part Number: 833-014-556-202

**EDAC INC** TORONTO, ONTARIO CANADA

THESE DRAWINGS AND SPECIFICATIONS ARE THE PROPERTY OF EDAC INC.,AND SHALL NOT BE REPRODUCED, OR COPIED OR USED AS THE BASIS FOR THE MANUFACTURE OR SALE OF APPARATUS WITHOUT WRITTEN PERMISSION.

| ACAD REFERENCE NO. | 833 ENG MASTER   |  |  |
|--------------------|------------------|--|--|
| DRAWN: J.LEE       | DATE: OCT. 14/09 |  |  |
| CHECKED:           | DATE:            |  |  |
| SCALE: NTS         | SHEET 1 OF 3     |  |  |
| DRAWING NUMBER     | ISSUE            |  |  |
| 833 Assembly       | 1                |  |  |