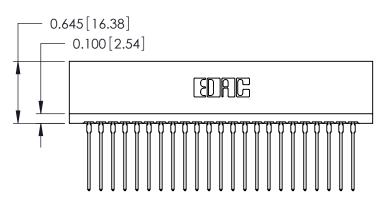

ISSUE NUMBER

ORIGINAL

746-ENG MASTER
DATE: AUG 20/09

SHEET 1 OF 1

ISSUE

DATE:

Contact Information
553-Wire Wrap, Medium Point - Tail LG.=.702(17.83)
.125" (3.18mm) Contact Spacing x .250" (6.35mm) Row Spacing