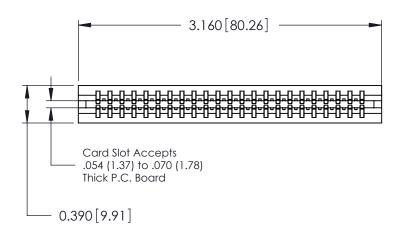

ISSUE NUMBER

ORIGINAL

746-ENG MASTER
DATE: AUG 20/09

SHEET 1 OF 1

ISSUE

DATE:

Contact Information
553-Wire Wrap, Medium Point - Tail LG.=.702(17.83)
.125" (3.18mm) Contact Spacing x .250" (6.35mm) Row Spacing