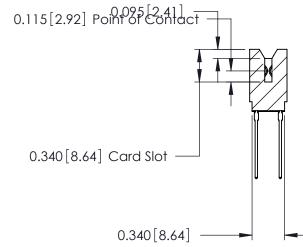

ISSUE NUMBER

ORIGINAL

746-ENG MASTER
DATE: AUG 20/09

SHEET 1 OF 1

ISSUE

DATE:

Contact Information
553-Wire Wrap, Medium Point - Tail LG.=.702(17.83)
.125" (3.18mm) Contact Spacing x .250" (6.35mm) Row Spacing