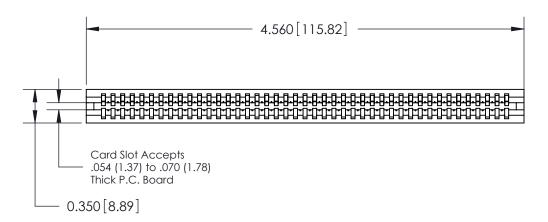

THIS IS A C.A.D. GENERATED DRAWING DO NOT MAKE MANUAL REVISIONS TO MASTER.

ISSUE NUMBER

ORIGINAL

Contact Information
522-P.C. Tail, Regular Point - Tail LG.=.375(9.53)
.100" (2.54mm) Contact Spacing x .200" (5.08mm) Row Spacing