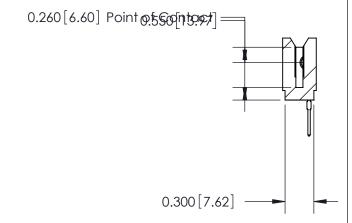

THIS IS A C.A.D. GENERATED DRAWING DO NOT MAKE MANUAL REVISIONS TO MASTER.

ISSUE NUMBER

ORIGINAL

Contact Information
522-P.C. Tail, Regular Point - Tail LG.=.375(9.53)
.100" (2.54mm) Contact Spacing x .200" (5.08mm) Row Spacing