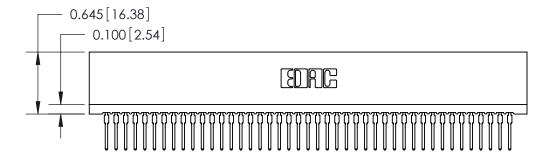

THIS IS A C.A.D. GENERATED DRAWING DO NOT MAKE MANUAL REVISIONS TO MASTER.

ISSUE NUMBER

ORIGINAL

Contact Information
522-P.C. Tail, Regular Point - Tail LG.=.375(9.53)
.100" (2.54mm) Contact Spacing x .200" (5.08mm) Row Spacing