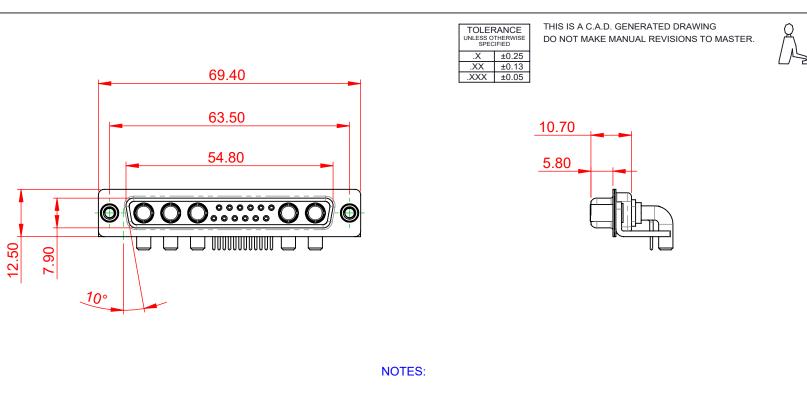

THIS SERIES FULLY CONFORMS TO THE EUROPEAN UNION DIRECTIVES 2011/65/EU FOR RoHS COMPLIANCY.

COMPLIANT

MATERIAL: HOUSING: SHELL: CONTACT:

THERMOPLASTIC POLYESTER, UL94V-0 STEEL, TIN PLATED COPPER ALLOY, 30µ GOLD PLATED

OPERATING TEMPERATURE:

POWER/CO-AX CONTACT RATING: 40A (CURRENT) (IF PRESENT)

INSULATOR RESISTANCE: DIELECTRIC WITHSTANDING VOLTAGE: 5000MΩ min.

-55°C ~ 125°C

1000V AC rms



|  |                                      |                                                                                                                                       | SW REFERENCE NO.: 630 COMBO ASSEMBLY |                  |       |
|--|--------------------------------------|----------------------------------------------------------------------------------------------------------