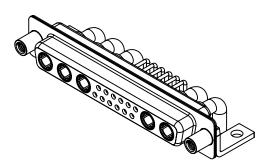

THIS SERIES FULLY CONFORMS TO THE EUROPEAN UNION DIRECTIVES 2011/65/EU FOR RoHS COMPLIANCY.

COMPLIANT

MATERIAL: HOUSING: SHELL: CONTACT:

THERMOPLASTIC POLYESTER, UL94V-0 STEEL, TIN PLATED COPPER ALLOY, 30µ GOLD PLATED

OPERATING TEMPERATURE:

POWER/CO-AX CONTACT RATING: 40A (CURRENT) (IF PRESENT)

INSULATOR RESISTANCE: DIELECTRIC WITHSTANDING VOLTAGE: 5000MΩ min.

-55°C ~ 125°C

1000V AC rms



|  |                                      |                                                                                                                                       | SW REFERENCE NO.: 630 COMBO ASSEMBLY |                  |       |
|--|--------------------------------------|---------------------------------------------------------------------------------------------------------------------------------------|--------------------------------------|------------------|-------|
|  |                                      |                                                                                                                                       | DRAWN: C.B                           | DATE: JAN. 01/20 | 19    |
|  |                                      |