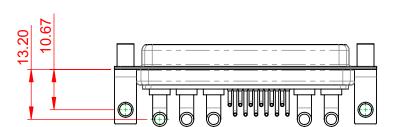

THIS SERIES FULLY CONFORMS TO THE EUROPEAN UNION DIRECTIVES 2011/65/EU FOR RoHS COMPLIANCY.

COMPLIANT

MATERIAL: HOUSING: SHELL: CONTACT:

THERMOPLASTIC POLYESTER, UL94V-0 STEEL, TIN PLATED COPPER ALLOY, 30µ GOLD PLATED

OPERATING TEMPERATURE:

POWER/CO-AX CONTACT RATING: 40A (CURRENT) (IF PRESENT)

INSULATOR RESISTANCE: DIELECTRIC WITHSTANDING VOLTAGE: 5000MΩ min.

-55°C ~ 125°C

1000V AC rms



|  |                                      |                                                                                                                                       | SW REFERENCE NO.: 630 COMBO ASSEMBLY |                  |       |
|--|--------------------------------------|------------------------------------------------------------------------------------------------------------