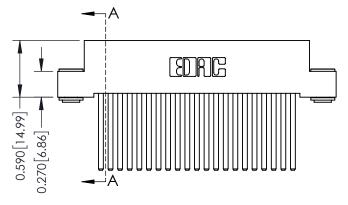

ACAD REFERENCE NO. 342 ENG MASTER

**SECTION A-A** 

\_\_\_0.240[6.10] Point of Contact

**See Accompanying Pages for:** 

- **Contact Bend Details**
- **Mounting Options**

THIS IS A C.A.D. GENERATED DRAWING DO NOT MAKE MANUAL REVISIONS TO MASTER. ISSUE NUMBER