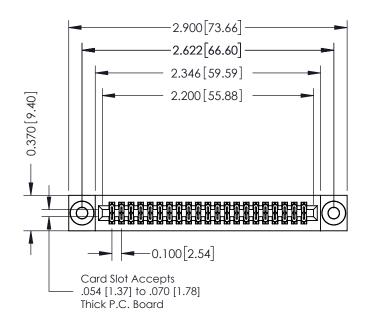

## 342 / 392 Card Edge Connector Part Number: 392-042-544-203

YOUR CONNECTION TO QUALITY & SERVICE

| DRAWN: J.LEE   | DATE: OCT. 06/09      |  |  |
|----------------|-----------------------|--|--|
| CHECKED:       | DATE:<br>SHEET 1 OF 3 |  |  |
| SCALE: NTS     | SHEET 1 OF 3          |  |  |
| DRAWING NUMBER | ISSUE                 |  |  |
| 342 Assembly   | 1                     |  |  |