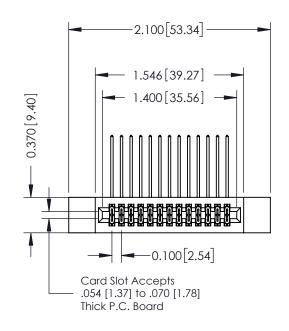

## **See Accompanying Pages for:**

- Contact Bend Details
- Mounting Options

| 342 / 392 Card Edge Connector<br>Part Number: 392-026-558-212 |                                                                                                 | ACAD REFERENCE NO. 342 ENG MASTER |            |         |           |  |
|---------------------------------------------------------------|-------------------------------------------------------------------------------------------------|-----------------------------------|------------|---------|-----------|--|
|                                                               |                                                                                                 | DRAWN:                            | J.LEE      | DATE: O | CT. 06/09 |  |
|                                                               |                                                                                                 | CHECKED:                          |            | DATE:   |           |  |
| COOO EDAC INC                                                 | THESE DRAWINGS AND SPECIFICATIONS ARE THE PROPERTY OF EDAC INCAND                               | SCALE: 1                          | NTS        | SHEET   | 1 OF 3    |  |
| CANADA CANADA                                                 | SHALL NOT BE REPRODUCED OR COPIED OR USED AS THE BASIS FOR THE MANUFACTURE OR SALE OF APPARATUS | DRAWING N                         | NUMBER     |         | ISSUE     |  |
|                                                               |                                                                                                 | 342                               | 2 Assembly |         | 1         |  |