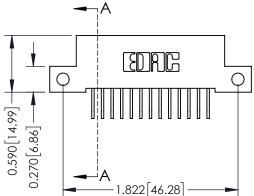

THIS IS A C.A.D. GENERATED DRAWING DO NOT MAKE MANUAL REVISIONS TO MASTER

ISSUE NUMBER

ORIGINAL

1

| 342 / 392 Card Edge Connector<br>Mounting Options |                                                                                                                                                                                               | ACAD REFERENCE NO. 342 ENG MASTER |                         |        |  |  |
|---------------------------------------------------|-----------------------------------------------------------------------------------------------------------------------------------------------------------------------------------------------|-----------------------------------|-------------------------|--------|--|--|
|                                                   |                                                                                                                                                                                               | DRAWN: J.LEE                      | DATE: <b>OCT. 06/09</b> |        |  |  |
|                                                   |                                                                                                                                                                                               | CHECKED:                          | DATE:                   |        |  |  |
| TORONTO, ONTARIO                                  | THESE DRAWINGS AND SPECIFICATIONS ARE THE PROPERTY OF EDAC INCAND SHALL NOT BE REPRODUCED,OR COPIED OR USED AS THE BASIS FOR THE MANUFACTURE OR SALE OF APPARATUS WITHOUT WRITTEN PERMISSION. | SCALE: NTS                        | SHEET :                 | 3 OF 3 |  |  |
|                                                   |                                                                                                                                                                                               | DRAWING NUMBER                    | •                       | ISSUE  |  |  |
| YOUR CONNECTION TO QUALITY & SERVICE              |                                                                                                                                                                                               | 342 Assembly                      |                         | 1      |  |  |