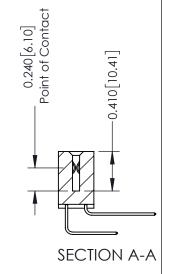

## **Mounting Option**

12-.128 (3.25) Dia. Side Mounting Holes

**Contact Detail** 

558-90 Degree Bend (Code 541 Contacts) .100 [2.54] Contact Spacing x .200 [5.08] Row Spacing THIS IS A C.A.D. GENERATED DRAWING

THIS IS A C.A.D. GENERATED DRAWING DO NOT MAKE MANUAL REVISIONS TO MASTER. ISSUE NUMBER

ORIGINAL

1

| 342 / 392 Series Card Edge Connector<br>Contact Bend Detail |                                                                                                                                                                                                  | ACAD REFERENCE NO. 342 ENG MASTER |             |                  |        |  |
|-------------------------------------------------------------|--------------------------------------------------------------------------------------------------------------------------------------------------------------------------------------------------|-----------------------------------|-------------|------------------|--------|--|
|                                                             |                                                                                                                                                                                                  | DRAWN:                            | J.LEE       | DATE: OCT. 06/09 |        |  |
|                                                             |                                                                                                                                                                                                  | CHECKED:                          |             | DATE:            |        |  |
| TORONTO, ONTARIO                                            | THESE DRAWINGS AND SPECIFICATIONS ARE THE PROPERTY OF EDAC INC.,AND SHALL NOT BE REPRODUCED, OR COPIED OR USED AS THE BASIS FOR THE MANUFACTURE OR SALE OF APPARATUS WITHOUT WRITTEN PERMISSION. | SCALE:                            | NTS         | SHEET :          | 2 OF 3 |  |
|                                                             |                                                                                                                                                                                                  | DRAWING                           | NUMBER      |                  | ISSUE  |  |
| YOUR CONNECTION TO QUALITY & SERVICE                        |                                                                                                                                                                                                  | 3                                 | 42 Assembly |                  | 1      |  |