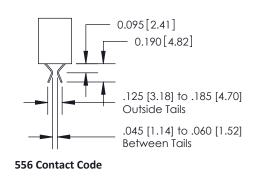

| OR USED AS THE BASIS FOR THE                                                                                |
| MANUFACTURE OR SALE OF APPARATUS                                                                            |
| WITHOUT WRITTEN PERMISSION.                                                                                 |

| ACAD REFERENCE NO | O. 341 ENG MASTER        |  |  |  |
|-------------------|--------------------------|--|--|--|
| DRAWN: J.LEE      | DATE: <b>SEPT. 03/09</b> |  |  |  |
| CHECKED:          | DATE:                    |  |  |  |
| SCALE: NTS        | SHEET 1 OF 3             |  |  |  |
| DRAWING NUMBER    | ISSUE                    |  |  |  |

| RAWING NUMBER | ISSUE |
|---------------|-------|
| 341 Assembly  | 1     |

DRIGINAL

1

## **Bend Detail**







# **Mounting Options**



| 341/391 Series Card Edge C       | ACAD REFERENCE NO. 341 ENG MASTER