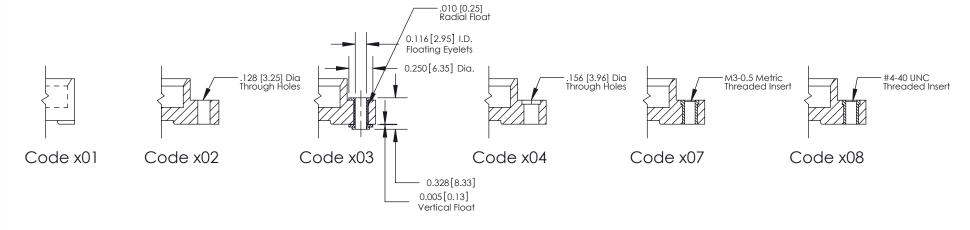

# **Mounting Options**

| 341/391 Series Card Edge C       | ACAD REFERENCE NO. 341 ENG MASTER                                                                                                                                                                                                                                                                                                                                                                                                                                                                                                                                                                                                                                                                                                                                                                                                                                                                                                                                                                                                                                                                                                                                                                                                                                                                                                                                                                                                                                                                                                                                                                                                                                                                                                                                                                                                                                                                                                                                                                                                                                                                                              |                |                          |        |  |
|----------------------------------|--------------------------------------------------------------------------------------------------------------------------------------------------------------------------------------------------------------------------------------------------------------------------------------------------------------------------------------------------------------------------------------------------------------------------------------------------------------------------------------------------------------------------------------------------------------------------------------------------------------------------------------------------------------------------------------------------------------------------------------------------------------------------------------------------------------------------------------------------------------------------------------------------------------------------------------------------------------------------------------------------------------------------------------------------------------------------------------------------------------------------------------------------------------------------------------------------------------------------------------------------------------------------------------------------------------------------------------------------------------------------------------------------------------------------------------------------------------------------------------------------------------------------------------------------------------------------------------------------------------------------------------------------------------------------------------------------------------------------------------------------------------------------------------------------------------------------------------------------------------------------------------------------------------------------------------------------------------------------------------------------------------------------------------------------------------------------------------------------------------------------------|----------------|--------------------------|--------|--|
| Bend Detail and Mounting Options |                                                                                                                                                                                                                                                                                                                                                                                                                                                                                                                                                                                                                                                                                                                                                                                                                                                                                                                                                                                                                                                                                                                                                                                                                                                                                                                                                                                                                                                                                                                                                                                                                                                                                                                                                                                                                                                                                                                                                                                                                                                                                                                                | DRAWN: J.LEE   | DATE: <b>SEPT. 03/09</b> |        |  |
|                                  |                                                                                                                                                                                                                                                                                                                                                                                                                                                                                                                                                                                                                                                                                                                                                                                                                                                                                                                                                                                                                                                                                                                                                                                                                                                                                                                                                                                                                                                                                                                                                                                                                                                                                                                                                                                                                                                                                                                                                                                                                                                                                                                                | CHECKED:       | DATE:                    |        |  |
| EDAC INC                         |                                                                                                                                                                                                                                                                                                                                                                                                                                                                                                                                                                                                                                                                                                                                                                                                                                                                                                                                                                                                                                                                                                                                                                                                                                                                                                                                                                                                                                                                                                                                                                                                                                                                                                                                                                                                                                                                                                                                                                                                                                                                                                                                |                | SHEET 2                  | 2 OF 3 |  |
|                                  | TORONTO, ONTARIO  CANADA  O QUALITY & SERVICE  CANADA  CANADA  O QUALITY & SERVICE  CANADA  CA | DRAWING NUMBER |                          | ISSUE  |  |
|                                  |                                                                                                                                                                                                                                                                                                                                                                                                                                                                                                                                                                                                                                                                                                                                                                                                                                                                                                                                                                                                                                                                                                                                                                                                                                                                                                                                                                                                                                                                                                                                                                                                                                                                                                                                                                                                                                                                                                                                                                                                                                                                                                                                | 341 Assembly   |                          | 1      |  |