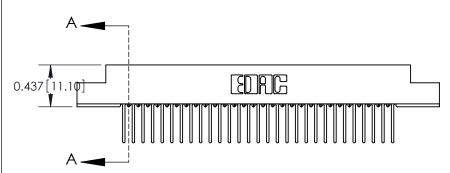

## **Bend Detail**

# **Mounting Options**

| 341/391 Series Card Edge C       | ACAD REFERENCE NO. 341 ENG MASTER                                                                                                                                                                                                                                                                                                                                                                                                                                                                                                                                                                                                                                                                                                                                                                                                                                                                                                                                                                                                                                                                                                                                                                                                                                                                                                                                                                                                                                                                                                                                                                                                                                                                                                                                                                                                                                                                                                                                                                                                                                                                                              |                |                          |        |  |
|----------------------------------|--------------------------------------------------------------------------------------------------------------------------------------------------------------------------------------------------------------------------------------------------------------------------------------------------------------------------------------------------------------------------------------------------------------------------------------------------------------------------------------------------------------------------------------------------------------------------------------------------------------------------------------------------------------------------------------------------------------------------------------------------------------------------------------------------------------------------------------------------------------------------------------------------------------------------------------------------------------------------------------------------------------------------------------------------------------------------------------------------------------------------------------------------------------------------------------------------------------------------------------------------------------------------------------------------------------------------------------------------------------------------------------------------------------------------------------------------------------------------------------------------------------------------------------------------------------------------------------------------------------------------------------------------------------------------------------------------------------------------------------------------------------------------------------------------------------------------------------------------------------------------------------------------------------------------------------------------------------------------------------------------------------------------------------------------------------------------------------------------------------------------------|----------------|--------------------------|--------|--|
| Bend Detail and Mounting Options |                                                                                                                                                                                                                                                                                                                                                                                                                                                                                                                                                                                                                                                                                                                                                                                                                                                                                                                                                                                                                                                                                                                                                                                                                                                                                                                                                                                                                                                                                                                                                                                                                                                                                                                                                                                                                                                                                                                                                                                                                                                                                                                                | DRAWN: J.LEE   | DATE: <b>SEPT. 03/09</b> |        |  |
|                                  |                                                                                                                                                                                                                                                                                                                                                                                                                                                                                                                                                                                                                                                                                                                                                                                                                                                                                                                                                                                                                                                                                                                                                                                                                                                                                                                                                                                                                                                                                                                                                                                                                                                                                                                                                                                                                                                                                                                                                                                                                                                                                                                                | CHECKED:       | DATE:                    |        |  |
| EDAC INC                         |                                                                                                                                                                                                                                                                                                                                                                                                                                                                                                                                                                                                                                                                                                                                                                                                                                                                                                                                                                                                                                                                                                                                                                                                                                                                                                                                                                                                                                                                                                                                                                                                                                                                                                                                                                                                                                                                                                                                                                                                                                                                                                                                |                | SHEET 2                  | 2 OF 3 |  |
|                                  | TORONTO, ONTARIO  CANADA  O QUALITY & SERVICE  CANADA  CANADA  O QUALITY & SERVICE  CANADA  CA | DRAWING NUMBER |                          | ISSUE  |  |
|                                  |                                                                                                                                                                                                                                                                                                                                                                                                                                                                                                                                                                                                                                                                                                                                                                                                                                                                                                                                                                                                                                                                                                                                                                                                                                                                                                                                                                                                                                                                                                                                                                                                                                                                                                                                                                                                                                                                                                                                                                                                                                                                                                                                | 341 Assembly   |                          | 1      |  |