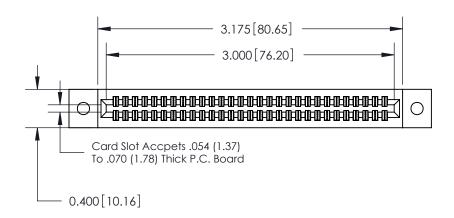

# **See Accompanying Pages for:**

- **Contact Bend Details**
- **Mounting Options**
- **Features and Specifications**

341/391 Series Card Edge Connector Part Number: 391-058-522-202

YOUR CONNECTION TO QUALITY & SERVICE

| THESE DRAWINGS AND SPECIFICATIONS                                                                           |
|-------------------------------------------------------------------------------------------------------------|
| ARE THE PROPERTY OF EDAC INC., AND                                                                          |
| THESE DRAWINGS AND SPECIFICATIONS<br>ARE THE PROPERTY OF EDAC INC.,AND<br>SHALL NOT BE REPRODUCED,OR COPIEL |
| OR USED AS THE BASIS FOR THE                                                                                |
| MANUFACTURE OR SALE OF APPARATUS                                                                            |
| WITHOUT WRITTEN PERMISSION.                                                                                 |

| ACAD REFERENCE NO | O. 341 ENG MASTER        |  |  |  |
|-------------------|--------------------------|--|--|--|
| DRAWN: J.LEE      | DATE: <b>SEPT. 03/09</b> |  |  |  |
| CHECKED:          | DATE:                    |  |  |  |
| SCALE: NTS        | SHEET 1 OF 3             |  |  |  |
| DRAWING NUMBER    | ISSUE                    |  |  |  |

| RAWING NUMBER | ISSUE |
|---------------|-------|
| 341 Assembly  | 1     |

DRIGINAL

1