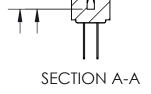

#### **Mounting Option**

02-.128 (3.25) Dia. Mounting Holes

#### **Contact Detail**

522-P.C. Tail .025x.013(0.64x0.33) - Tail LG.=.375(9.53)

.100 [2.54] Contact Spacing x .140 [3.56] Row Spacing











Card Slot

0.125[3.18] Point of Contact

# **See Accompanying Pages for:**

- **Contact Bend Details**
- **Mounting Options**
- **Features and Specifications**

341/391 Series Card Edge Connector Part Number: 391-058-522-202



YOUR CONNECTION TO QUALITY & SERVICE

| THESE DRAWINGS AND SPECIFICATIONS                                                                           |
|-------------------------------------------------------------------------------------------------------------|
| ARE THE PROPERTY OF EDAC INC., AND                                                                          |
| THESE DRAWINGS AND SPECIFICATIONS<br>ARE THE PROPERTY OF EDAC INC.,AND<br>SHALL NOT BE REPRODUCED,OR COPIEL |
| OR USED AS THE BASIS FOR THE