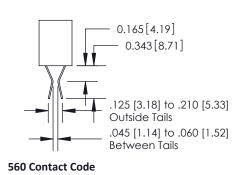

OR USED AS THE BASIS FOR THE                                                                                |
| MANUFACTURE OR SALE OF APPARATUS                                                                            |
| WITHOUT WRITTEN PERMISSION.                                                                                 |

| ACAD REFERENCE NO | O. 341 ENG MASTER        |  |  |  |
|-------------------|--------------------------|--|--|--|
| DRAWN: J.LEE      | DATE: <b>SEPT. 03/09</b> |  |  |  |
| CHECKED:          | DATE:                    |  |  |  |
| SCALE: NTS        | SHEET 1 OF 3             |  |  |  |
| DRAWING NUMBER    | ISSUE                    |  |  |  |

| RAWING NUMBER | ISSUE |
|---------------|-------|
| 341 Assembly  | 1     |

DRIGINAL

1

## **Bend Detail**







# **Mounting Options**



| 341/391 Series Card Edge C       | ACAD REFERENCE NO. 341 ENG MASTER