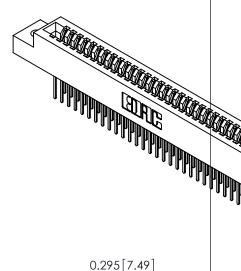

#### **Mounting Option**

02-.128 (3.25) Dia. Mounting Holes

#### **Contact Detail**

522-P.C. Tail .025x.013(0.64x0.33) - Tail LG.=.375(9.53)

.100 [2.54] Contact Spacing x .140 [3.56] Row Spacing

Card Slot

0.125[3.18] Point of Contact