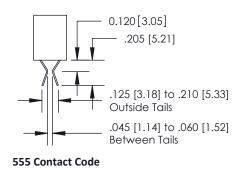

|
| OR USED AS THE BASIS FOR THE                                                                                |
| MANUFACTURE OR SALE OF APPARATUS                                                                            |
| WITHOUT WRITTEN PERMISSION.                                                                                 |

| ACAD REFERENCE NO | O. 341 ENG MASTER        |  |  |  |
|-------------------|--------------------------|--|--|--|
| DRAWN: J.LEE      | DATE: <b>SEPT. 03/09</b> |  |  |  |
| CHECKED:          | DATE:                    |  |  |  |
| SCALE: NTS        | SHEET 1 OF 3             |  |  |  |
| DRAWING NUMBER    | ISSUE                    |  |  |  |

| RAWING NUMBER | ISSUE |
|---------------|-------|
| 341 Assembly  | 1     |

DRIGINAL

1

## **Bend Detail**







# **Mounting Options**



| 341/391 Series Card Edge C       | ACAD REFERENCE NO. 341 ENG MASTER