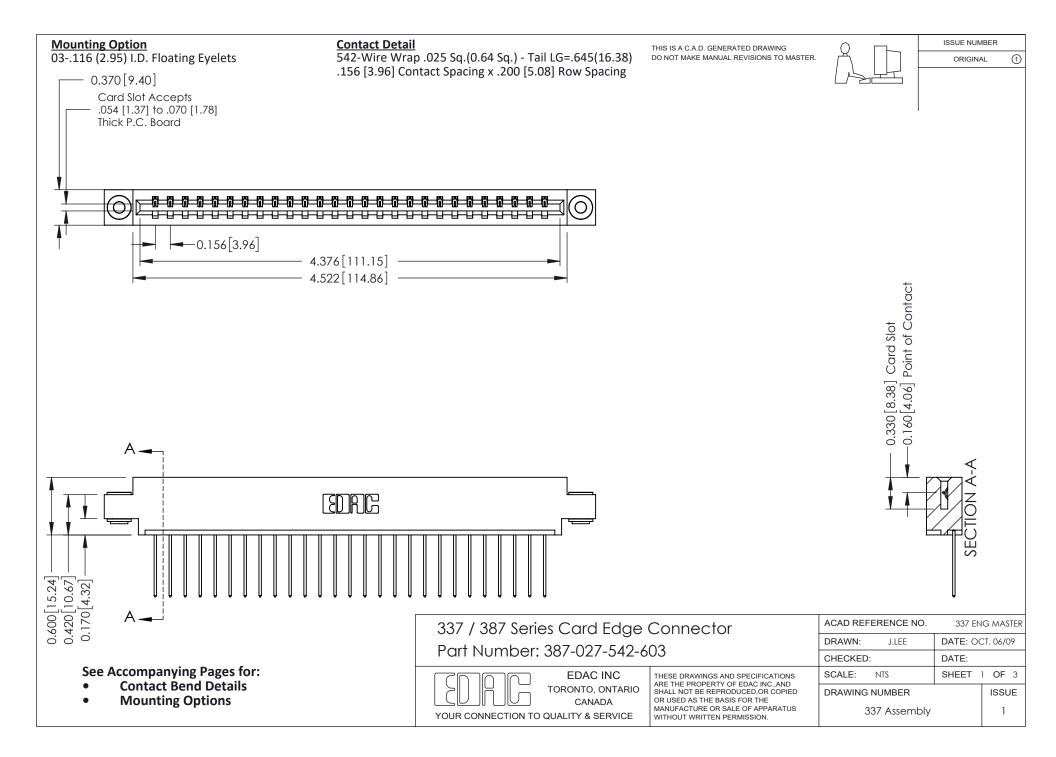

ISSUE NUMBER

ORIGINAL

1

| 337 / 387 Series Card Edge Connector<br>Contact Bend Detail           |                                                                                                                                                                                                  | ACAD REFERENCE NO. 337 E |                  | G MASTER      |
|-----------------------------------------------------------------------|--------------------------------------------------------------------------------------------------------------------------------------------------------------------------------------------------|--------------------------|------------------|---------------|
|                                                                       |                                                                                                                                                                                                  | DRAWN: J.LEE             | DATE: OCT. 06/09 |               |
|                                                                       |                                                                                                                                                                                                  | CHECKED: DATE:           |                  |               |
| EDAC INC TORONTO, ONTARIO CANADA YOUR CONNECTION TO QUALITY & SERVICE | THESE DRAWINGS AND SPECIFICATIONS ARE THE PROPERTY OF EDAC INC.,AND SHALL NOT BE REPRODUCED, OR COPIED OR USED AS THE BASIS FOR THE MANUFACTURE OR SALE OF APPARATUS WITHOUT WRITTEN PERMISSION. | SCALE: NTS               | SHEET            | 2 <b>OF</b> 3 |
|                                                                       |                                                                                                                                                                                                  | DRAWING NUMBER           |                  | ISSUE         |
|                                                                       |                                                                                                                                                                                                  | 337 Assembly             |                  | 1             |