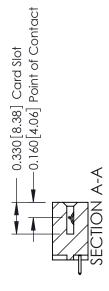

ISSUE NUMBER

ORIGINAL

1

| 337 / 387 Series Card Edge Connector<br>Contact Bend Detail |                                                                   | ACAD REFERENCE NO. | 337 ENG  | G MASTER      |
|-------------------------------------------------------------|-------------------------------------------------------------------|--------------------|----------|---------------|
|                                                             |                                                                   | DRAWN: J.LEE       | DATE: OC | T. 06/09      |
|                                                             |                                                                   | CHECKED:           | DATE:    |               |
|                                                             | THESE DRAWINGS AND SPECIFICATIONS ARE THE PROPERTY OF EDAC INCAND | SCALE: NTS         | SHEET    | 2 <b>OF</b> 3 |
| TORONTO, ONTARIO CANADA                                     | SHALL NOT BE REPRODUCED, OR COPIED OR USED AS THE BASIS FOR THE   | DRAWING NUMBER     |          | ISSUE         |
| YOUR CONNECTION TO QUALITY & SERVICE                        | MANUFACTURE OR SALE OF APPARATUS WITHOUT WRITTEN PERMISSION.      | 337 Assembly       |          | 1             |