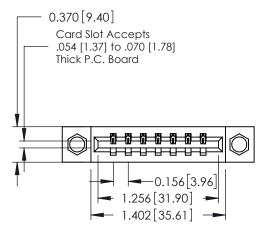

## **Contact Detail**

521-P.C. Tail .025 Sq.(0.64 Sq.) - Tail LG=.150(3.81) .156 [3.96] Contact Spacing x .200 [5.08] Row Spacing

THIS IS A C.A.D. GENERATED DRAWING DO NOT MAKE MANUAL REVISIONS TO MASTER.

## **See Accompanying Pages for:**

- **Contact Bend Details**
- **Mounting Options**

| 337 / 387 Series Card Edge Connector |
|--------------------------------------|
| Part Number: 387-007-521-108         |