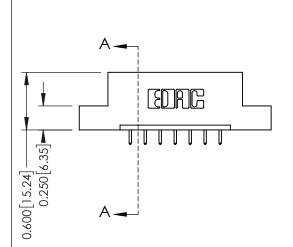

## **Mounting Option**

08-#4-40 Unified Threaded Inserts

ISSUE NUMBER

ORIGINAL

1

| 337 / 387 Series Card Edge Connector<br>Contact Bend Detail |                                                                   | ACAD REFERENCE NO. | 337 ENG  | G MASTER      |
|-------------------------------------------------------------|-------------------------------------------------------------------|--------------------|----------|---------------|
|                                                             |                                                                   | DRAWN: J.LEE       | DATE: OC | T. 06/09      |
|                                                             |                                                                   | CHECKED:           | DATE:    |               |
|                                                             | THESE DRAWINGS AND SPECIFICATIONS ARE THE PROPERTY OF EDAC INCAND | SCALE: NTS         | SHEET    | 2 <b>OF</b> 3 |
| TORONTO, ONTARIO CANADA                                     | SHALL NOT BE REPRODUCED, OR COPIED OR USED AS THE BASIS FOR THE   | DRAWING NUMBER     |          | ISSUE         |
| YOUR CONNECTION TO QUALITY & SERVICE                        | MANUFACTURE OR SALE OF APPARATUS WITHOUT WRITTEN PERMISSION.      | 337 Assembly       |          | 1             |