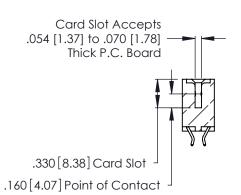

- INSULATOR MATERIAL: THERMOPLASTIC POLYESTER, UL 94V-0 CONTACT MATERIAL; COPPER, NICKEL, TIN\_ALLOY CA-725
- CONTACT PLATING: GOLD ON THE MATING AREA, TIN-LEAD ON THE CONTACT TAILS, NICKEL UNDERPLATE