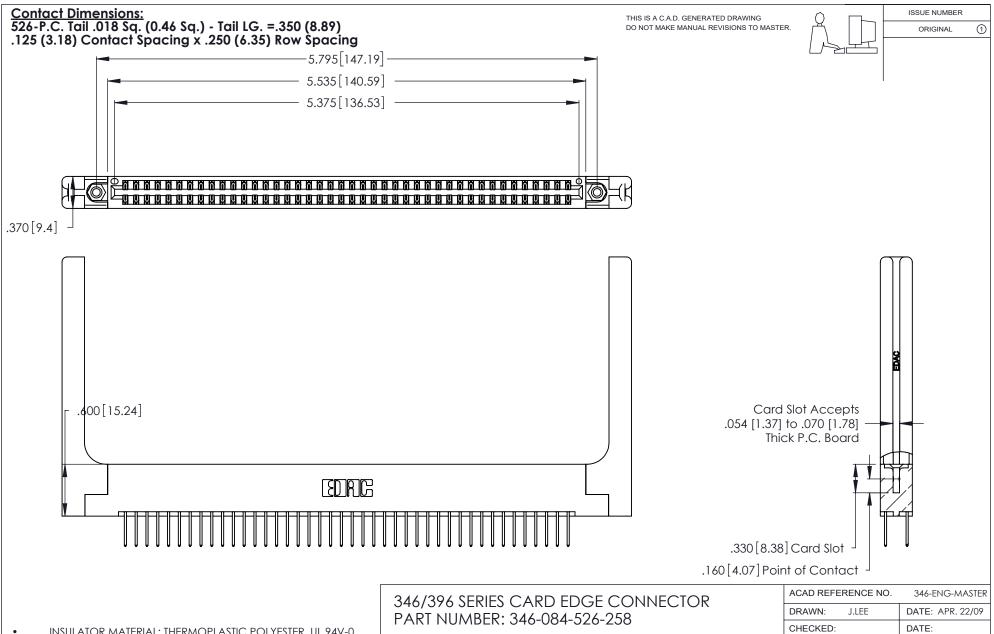

| ACAD REFERENCE NO. |       | 346-ENG-MASTER   |       |
|--------------------|-------|------------------|-------|
| DRAWN:             | J.LEE | DATE: APR. 22/09 |       |
| CHECKED:           |       | DATE:            |       |
| SCALE:             | N.T.S | SHEET            | OF 2  |
| DRAWING NUMBER     |       |                  | ISSUE |
| 346-ENG-MASTER     |       |                  | 1     |
|                    |       |                  |       |