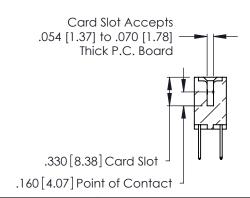

THIS IS A C.A.D. GENERATED DRAWING DO NOT MAKE MANUAL REVISIONS TO MASTER.

ISSUE NUMBER

ORIGINAL

1

**Contact Code 555** 

Contact Code 556

**Contact Code 558** 

**Contact Code 559** 

Contact Code 560

INSULATOR MATERIAL: THERMOPLASTIC POLYESTER, UL 94V-0 CONTACT MATERIAL; COPPER, NICKEL, TIN ALLOY CA-725 CONTACT PLATING: GOLD ON THE MATING AREA, TIN-LEAD

ON THE CONTACT TAILS, NICKEL UNDERPLATE

346/396 SERIES CARD EDGE CONNECTOR CONTACT CODE 555,556,558,559,560 DIMENSIONS

YOUR CONNECTION TO QUALITY & SERVICE

**EDAC INC** TORONTO, ONTARIO CANADA

THESE DRAWINGS AND SPECIFICATIONS ARE THE PROPERTY OF EDAC INC.,AND SHALL NOT BE REPRODUCED, OR COPIED OR USED AS THE BASIS FOR THE MANUFACTURE OR SALE OF APPARATUS WITHOUT WRITTEN PERMISSION.