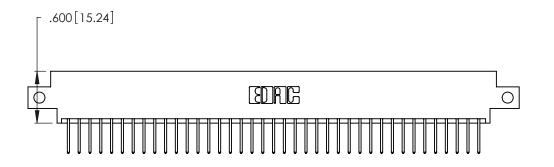

<u>Contact Dimensions:</u>
526-P.C. Tail .018 Sq. (0.46 Sq.) - Tail LG. =.350 (8.89)
.125 (3.18) Contact Spacing x .250 (6.35) Row Spacing

THIS IS A C.A.D. GENERATED DRAWING DO NOT MAKE MANUAL REVISIONS TO MASTER.

- INSULATOR MATERIAL: THERMOPLASTIC POLYESTER, UL 94V-0 CONTACT MATERIAL; COPPER, NICKEL, TIN\_ALLOY CA-725
- CONTACT PLATING: GOLD ON THE MATING AREA, TIN-LEAD ON THE CONTACT TAILS, NICKEL UNDERPLATE

346/396 SERIES CARD EDGE CONNECTOR PART NUMBER: 346-078-526-812

YOUR CONNECTION TO QUALITY & SERVICE

**EDAC INC** TORONTO, ONTARIO CANADA

THESE DRAWINGS AND SPECIFICATIONS ARE THE PROPERTY OF EDAC INC.,AND SHALL NOT BE REPRODUCED, OR COPIED OR USED AS THE BASIS FOR THE MANUFACTURE OR SALE OF APPARATUS WITHOUT WRITTEN PERMISSION.