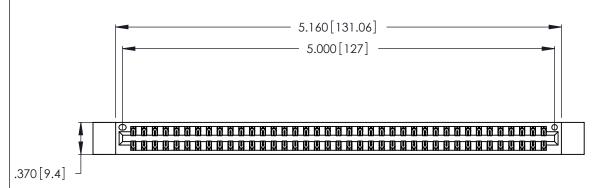

<u>Contact Dimensions:</u>
526-P.C. Tail .018 Sq. (0.46 Sq.) - Tail LG. =.350 (8.89)
.125 (3.18) Contact Spacing x .250 (6.35) Row Spacing

THIS IS A C.A.D. GENERATED DRAWING DO NOT MAKE MANUAL REVISIONS TO MASTER.

346/396 SERIES CARD EDGE CONNECTOR PART NUMBER: 346-078-526-812

YOUR CONNECTION TO QUALITY & SERVICE

**EDAC INC** TORONTO, ONTARIO CANADA

THESE DRAWINGS AND SPECIFICATIONS ARE THE PROPERTY OF EDAC INC.,AND SHALL NOT BE REPRODUCED, OR COPIED OR USED AS THE BASIS FOR THE MANUFACTURE OR SALE OF APPARATUS WITHOUT WRITTEN PERMISSION.

| ACAD REFERENCE NO. | 346-ENG-MASTER   |
|--------------------|------------------|
| DRAWN: J.LEE       | DATE: APR. 22/09 |
| CHECKED:           | DATE:            |
| SCALE: N.T.S       | SHEET 1 OF 2     |
| DRAWING NUMBER     | ISSUE            |
| 346-ENG-MASTER     | ! 1              |