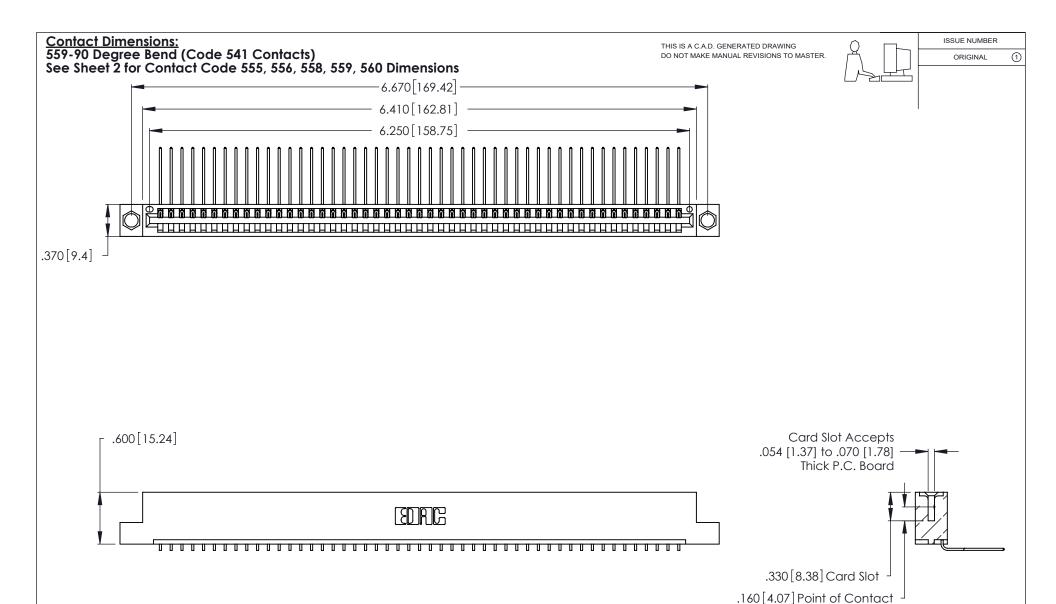

- INSULATOR MATERIAL: THERMOPLASTIC POLYESTER, UL 94V-0 CONTACT MATERIAL; COPPER, NICKEL, TIN ALLOY CA-725
- CONTACT PLATING: GOLD ON THE MATING AREA, TIN-LEAD ON THE CONTACT TAILS, NICKEL UNDERPLATE

| 34 | 46/396 SERIES CARD EDGE CONNECTOR |
|----|-----------------------------------|
| P  | ART NUMBER: 346-049-559-104       |