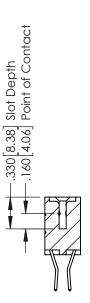

346-ENG-MASTER

**SECTION A-A** 

ORIGINAL 1

ISSUE NUMBER

.120[3.05] .095[2.41] .170 [4.33] .245 [6.22] .125(3.18) to .210(5.33) .125(3.18) to .210(5.33) Outside Tails **Outside Tails** .045(1.14) to .060(1.52) .125(3.18) to .210(5.33) Between Tails Outside Tails

.060 [1.52] .060 [1.52] .150[3.81] .200 [5.08] .210[5.33] -.260[6.6] -.660[16.76] -.660 [16.76]

**Contact Code 555** 

.165[4.19] .375 [9.54] .125(3.18) to .210(5.33) .125(3.18) to .210(5.33)

**Contact Code 558** 

**Contact Code 559** 

**Contact Code 560** 

INSULATOR MATERIAL: THERMOPLASTIC POLYESTER, UL 94V-0 CONTACT MATERIAL; COPPER, NICKEL, TIN ALLOY CA-725

CONTACT PLATING: GOLD ON THE MATING AREA, TIN-LEAD ON THE CONTACT TAILS, NICKEL UNDERPLATE

**Outside Tails** 

**Outside Tails** 

**Contact Code 556** 

| ACAD REFERENCE NO. | 346-ENG-MASTER   |
|--------------------|------------------|
| DRAWN: J.LEE       | DATE: APR. 22/09 |
| CHECKED:           | DATE:            |
| SCALE: 1:1         | SHEET 2 OF 2     |
| DRAWING NUMBER     | ISSUE            |
| 344 ENIC MASTER    | 1 1              |