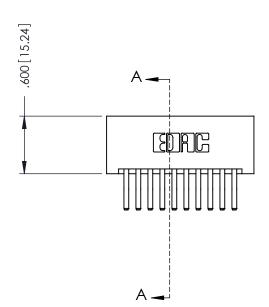

346/396 SERIES CARD EDGE CONNECTOR PART NUMBER: 346-020-560-201

YOUR CONNECTION TO QUALITY & SERVICE

**EDAC INC** TORONTO, ONTARIO CANADA

THESE DRAWINGS AND SPECIFICATIONS ARE THE PROPERTY OF EDAC INC.,AND SHALL NOT BE REPRODUCED, OR COPIED OR USED AS THE BASIS FOR THE MANUFACTURE OR SALE OF APPARATUS WITHOUT WRITTEN PERMISSION.

THIS IS A C.A.D. GENERATED DRAWING DO NOT MAKE MANUAL REVISIONS TO MASTER.

ISSUE NUMBER

ORIGINAL

1

INSULATOR MATERIAL: THERMOPLASTIC POLYESTER, UL 94V-0 CONTACT MATERIAL; COPPER, NICKEL, TIN ALLOY CA-725 CONTACT PLATING: GOLD ON THE MATING AREA, TIN-LEAD ON THE CONTACT TAILS, NICKEL UNDERPLATE