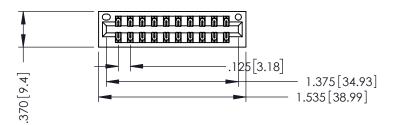

346/396 SERIES CARD EDGE CONNECTOR PART NUMBER: 346-020-560-201

YOUR CONNECTION TO QUALITY & SERVICE

**EDAC INC** TORONTO, ONTARIO CANADA

THESE DRAWINGS AND SPECIFICATIONS ARE THE PROPERTY OF EDAC INC.,AND SHALL NOT BE REPRODUCED, OR COPIED OR USED AS THE BASIS FOR THE MANUFACTURE OR SALE OF APPARATUS WITHOUT WRITTEN PERMISSION.

THIS IS A C.A.D. GENERATED DRAWING DO NOT MAKE MANUAL REVISIONS TO MASTER.

ISSUE NUMBER

ORIGINAL

1

INSULATOR MATERIAL: THERMOPLASTIC POLYESTER, UL 94V-0 CONTACT MATERIAL; COPPER, NICKEL, TIN ALLOY CA-725 CONTACT PLATING: GOLD ON THE MATING AREA, TIN-LEAD ON THE CONTACT TAILS, NICKEL UNDERPLATE