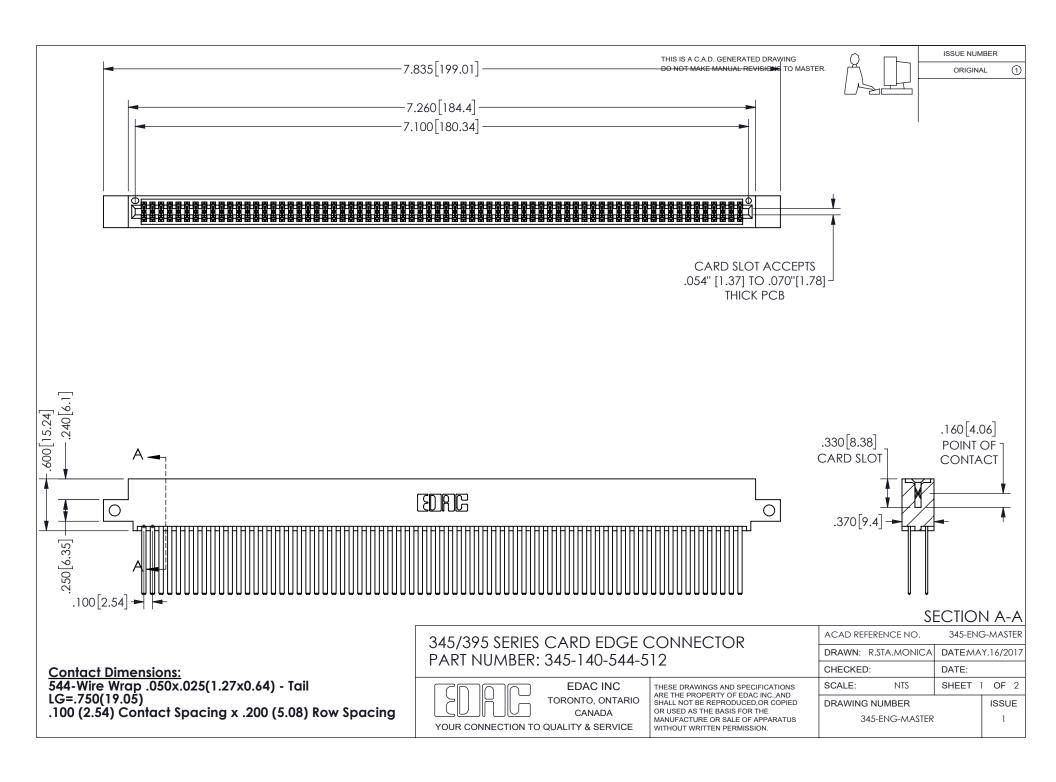

ISSUE NUMBER ORIGINAL

1









**Contact Code 558** 

Contact Code 559

Contact Code 560

INSULATOR MATERIAL: THERMOPLASTIC POLYESTER, UL 94V-0 DAP MATERIAL AVAILABLE UPON REQUEST

CONTACT MATERIAL; COPPER ALLOY

CONTACT PLATING: GOLD ON THE MATING AREA, TIN PLATING ON THE CONTACT TAILS, NICKEL UNDERPLATE

## 345/395 SERIES CARD EDGE CONNECTOR CONTACT CODE 555,556,558,559,560 DIMENSIONS

YOUR CONNECTION TO QUALITY & SERVICE

**EDAC INC** TORONTO, ONTARIO CANADA

THESE DRAWINGS AND SPECIFICATIONS ARE THE PROPERTY OF EDAC INC.,AND SHALL NOT BE REPRODUCED, OR COPIED OR USED AS THE BASIS FOR THE MANUFACTURE OR SALE OF APPARATUS WITHOUT WRITTEN PERMISSION.

| ACAD REFERENCE NO.  | 345-ENG-MASTER   |
|---------------------|------------------|
| DRAWN: R.STA.MONICA | DATE:MAY.16/2017 |
| C