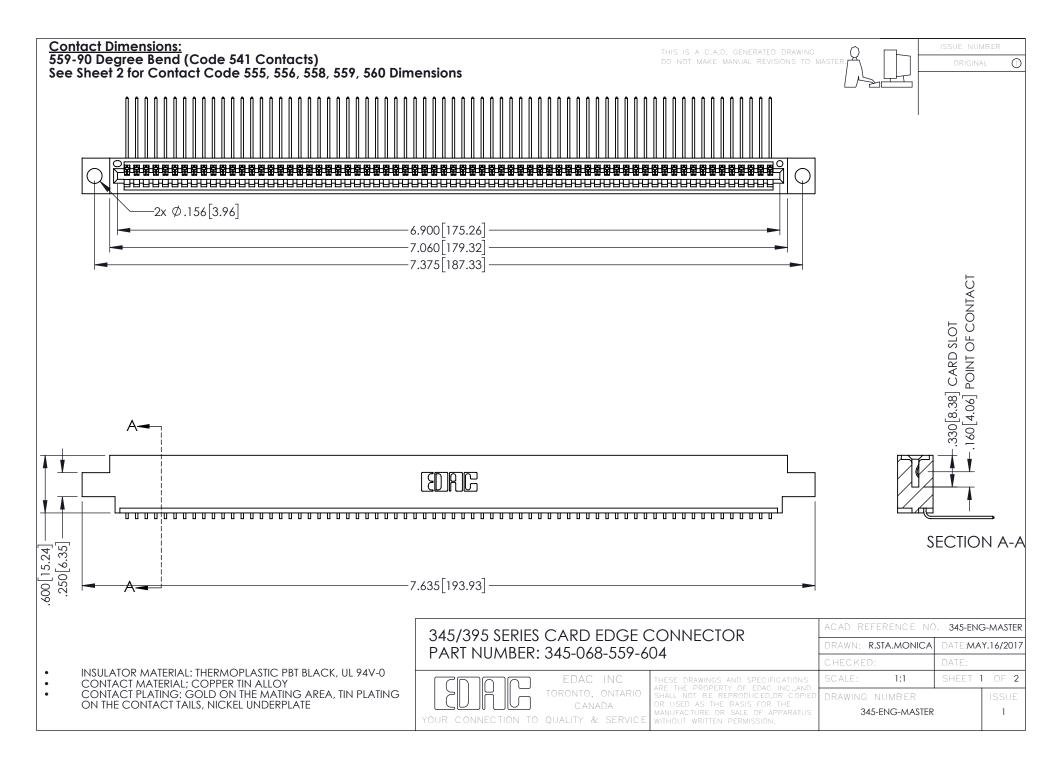

**Contact Code 558** 

Contact Code 559

**Contact Code 560** 

INSULATOR MATERIAL: THERMOPLASTIC POLYESTER, UL 94V-0

DAP MATERIAL AVAILABLE UPON REQUEST

CONTACT MATERIAL; COPPER ALLOY CONTACT PLATING: GOLD ON THE MATING AREA, TIN PLATING ON THE CONTACT TAILS, NICKEL UNDERPLATE

345/395 SERIES CARD EDGE CONNECTOR CONTACT CODE 555,556,558,559,560 DIMENSIONS

YOUR CONNECTION TO QUALITY & SERVICE

|      | ACAD REFERENCE NO. 345-ENG-MASTER |                  |
|------|-----------------------------------|------------------|
| S    | DRAWN: R.STA.MONICA               | DATE:MAY.16/2017 |
|      | CHECKED:                          | DATE:            |
| J ** | SCALE: 1:1                        | SHEET 2 OF 2     |
| ED   | DRAWING NUMBER                    | ISSUE            |

345-E