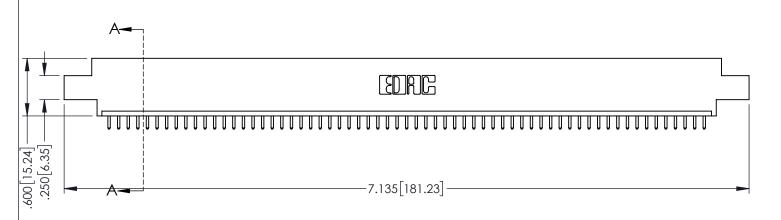

<u>Contact Dimensions:</u>
521-P.C. Tail .025 Sq.(0.64 Sq.) - Tail LG=.150(3.81)
.100 (2.54) Contact Spacing x .200 (5.08) Row Spacing

1

INSULATOR MATERIAL: THERMOPLASTIC PBT BLACK, UL 94V-0

CONTACT MATERIAL; COPPER TIN ALLOY CONTACT PLATING: GOLD ON THE MATING AREA, TIN PLATING

ON THE CONTACT TAILS, NICKEL UNDERPLATE

| 345/395 SERIES CARD EDGE CONNECTO | R |
|-----------------------------------|---|
| PART NUMBER: 345-063-521-607      |   |

YOUR CONNECTION TO QUALITY & SERVICE

| 1/                                                                                                                                          |         |         |
|---------------------------------------------------------------------------------------------------------------------------------------------|---------|---------|
| )/                                                                                                                                          | CHECKED | ):      |
| THESE DRAWINGS AND SPECIFICATIONS<br>ARE THE PROPERTY OF EDAC INC.,AND<br>SHALL NOT BE REPRODUCED,OR COPIED<br>OR USED AS THE BASIS FOR THE | SCALE:  | 1:1     |
|                                                                                                                                             | DRAWING | NUMBE   |
| MANUFACTURE OR SALE OF APPARATUS                                                                                                            | 34      | 5-ENG-N |

| ACAD REFERENCE NO. 345-ENG-MASTER |                  |  |  |
|-----------------------------------|------------------|--|--|
| DRAWN: R.STA.MONICA               | DATE:MAY.16/2017 |  |  |
| CHECKED:                          | DATE:            |  |  |
| SCALE: 1:1                        | SHEET 1 OF 2     |  |  |
| DRAWING NUMBER                    | ISSUE            |  |  |