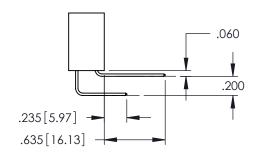

<u>Contact Dimensions:</u>
521-P.C. Tail .025 Sq.(0.64 Sq.) - Tail LG=.150(3.81)
.100 (2.54) Contact Spacing x .200 (5.08) Row Spacing

1

INSULATOR MATERIAL: THERMOPLASTIC PBT BLACK, UL 94V-0

CONTACT MATERIAL; COPPER TIN ALLOY CONTACT PLATING: GOLD ON THE MATING AREA, TIN PLATING

ON THE CONTACT TAILS, NICKEL UNDERPLATE

| 345/395 SERIES CARD EDGE CONNECTO | R |
|-----------------------------------|---|
| PART NUMBER: 345-063-521-607      |   |

YOUR CONNECTION TO QUALITY & SERVICE