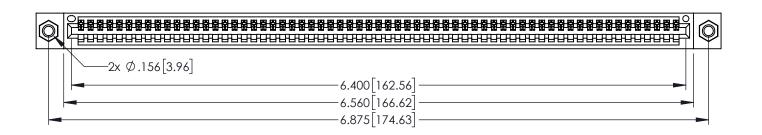

<u>Contact Dimensions:</u>
521-P.C. Tail .025 Sq.(0.64 Sq.) - Tail LG=.150(3.81)
.100 (2.54) Contact Spacing x .200 (5.08) Row Spacing

1

INSULATOR MATERIAL: THERMOPLASTIC PBT BLACK, UL 94V-0

CONTACT MATERIAL; COPPER TIN ALLOY CONTACT PLATING: GOLD ON THE MATING AREA, TIN PLATING

ON THE CONTACT TAILS, NICKEL UNDERPLATE

| 345/395 SERIES CARD EDGE CONNECTO | R |
|-----------------------------------|---|
| PART NUMBER: 345-063-521-607      |   |

YOUR CONNECTION TO QUALITY & SERVICE

| 1/                                                                                                                                          |         |         |
|---------------------------------------------------------------------------------------------------------------------------------------------|---------|---------|
| )/                                                                                                                                          | CHECKED | ):      |
| THESE DRAWINGS AND SPECIFICATIONS<br>ARE THE PROPERTY OF EDAC INC.,AND<br>SHALL NOT BE REPRODUCED,OR COPIED<br>OR USED AS THE BASIS FOR THE | SCALE:  | 1:1     |
|                                                                                                                                             | DRAWING | NUMBE   |
| MANUFACTURE OR SALE OF APPARATUS                                                                                                            | 34      | 5-ENG-N |

| ACAD REFERENCE NO. 345-ENG-MASTER |                  |  |  |
|-----------------------------------|------------------|--|--|
| DRAWN: R.STA.MONICA               | DATE:MAY.16/2017 |  |  |
| CHECKED:                          | DATE:            |  |  |
| SCALE: 1:1                        | SHEET 1 OF 2     |  |  |
| DRAWING NUMBER                    | ISSUE            |  |  |