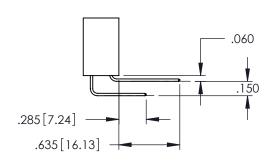

<u>Contact Dimensions:</u>
521-P.C. Tail .025 Sq.(0.64 Sq.) - Tail LG=.150(3.81)
.100 (2.54) Contact Spacing x .200 (5.08) Row Spacing

1

INSULATOR MATERIAL: THERMOPLASTIC PBT BLACK, UL 94V-0

CONTACT MATERIAL; COPPER TIN ALLOY CONTACT PLATING: GOLD ON THE MATING AREA, TIN PLATING