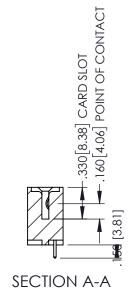

## **Contact Code 558**

## Contact Code 559

## **Contact Code 560**

INSULATOR MATERIAL: THERMOPLASTIC POLYESTER, UL 94V-0 DAP MATERIAL AVAILABLE UPON REQUEST

CONTACT MATERIAL; COPPER ALLOY CONTACT PLATING: GOLD ON THE MATING AREA, TIN PLATING ON THE CONTACT TAILS, NICKEL UNDERPLATE

## 345/395 SERIES CARD EDGE CONNECTOR CONTACT CODE 555,556,558,559,560 DIMENSIONS

YOUR CONNECTION TO QUALITY & SERVICE

|   | ACAD REFERENCE NO. 345-ENG-MASTER |                  |  |  |  |
|---|-----------------------------------|------------------|--|--|--|
|   | DRAWN: R.STA.MONICA               | DATE:MAY.16/2017 |  |  |  |
|   | CHECKED:                          | DATE:            |  |  |  |
|   | SCALE: 1:1                        | SHEET 2 OF 2     |  |  |  |
| D | DRAWING NUMBER                    | ISSUE            |  |  |  |