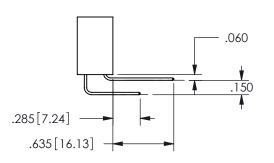

## -.180[4.57] 600 15.24 .250[6.35] .100[2.54]

<u>Contact Dimensions:</u>
559-90 Degree Bend (Code 541 Contacts)
See Sheet 2 for Contact Code 555, 556, 558, 559, 560 **Dimensions** 

345/395 SERIES CARD EDGE CONNECTOR PART NUMBER: 345-023-559-607

CONTACT MATERIAL; COPPER ALLOY

CONTACT PLATING: GOLD ON THE MATING AREA, TIN PLATING ON THE CONTACT TAILS, NICKEL UNDERPLATE

345/395 SERIES CARD EDGE CONNECTOR CONTACT CODE 555,556,558,559,560 DIMENSIONS