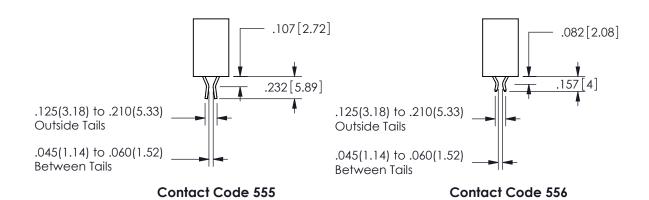

## -.180[4.57] 600 15.24 .250[6.35] .100[2.54]

<u>Contact Dimensions:</u>
559-90 Degree Bend (Code 541 Contacts)
See Sheet 2 for Contact Code 555, 556, 558, 559, 560 **Dimensions** 

345/395 SERIES CARD EDGE CONNECTOR PART NUMBER: 345-023-559-607

SECTION A-A

ISSUE NUMBER ORIGINAL

1

**Contact Code 558** 

Contact Code 559

**Contact Code 560** 

INSULATOR MATERIAL: THERMOPLASTIC POLYESTER, UL 94V-0

DAP MATERIAL AVAILABLE UPON REQUEST

CONTACT MATERIAL; COPPER ALLOY

CONTACT PLATING: GOLD ON THE MATING AREA, TIN PLATING ON THE CONTACT TAILS, NICKEL UNDERPLATE

345/395 SERIES CARD EDGE CONNECTOR CONTACT CODE 555,556,558,559,560 DIMENSIONS