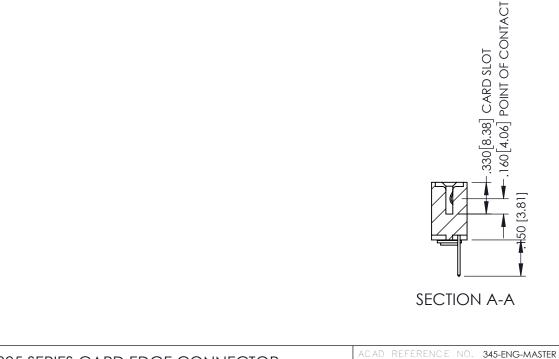

<u>Contact Dimensions:</u>
523-P.C. Tail .025 Sq.(0.64 Sq.) - Tail LG=.390(9.91)
.100 (2.54) Contact Spacing x .200 (5.08) Row Spacing

- INSULATOR MATERIAL: THERMOPLASTIC PBT BLACK, UL 94V-0
- CONTACT MATERIAL; COPPER TIN ALLOY CONTACT PLATING: GOLD ON THE MATING AREA, TIN PLATING ON THE CONTACT TAILS, NICKEL UNDERPLATE

**Contact Code 558** 

Contact Code 559

Contact Code 560

- INSULATOR MATERIAL: THERMOPLASTIC POLYESTER, UL 94V-0 DAP MATERIAL AVAILABLE UPON REQUEST

CONTACT MATERIAL; COPPER ALLOY CONTACT PLATING: GOLD ON THE MATING AREA, TIN PLATING ON THE CONTACT TAILS, NICKEL UNDERPLATE

## 345/395 SERIES CARD EDGE CONNECTOR CONTACT CODE 555,556,558,559,560 DIMENSIONS

YOUR CONNECTION TO QUALITY & SERVICE

ACAD REFERENCE NO. 345-ENG-MASTER DATE:MAY.16/2017 DRAWN: R.STA.MONICA 1:1 SHEET 2 OF 2 345-ENG-MASTER