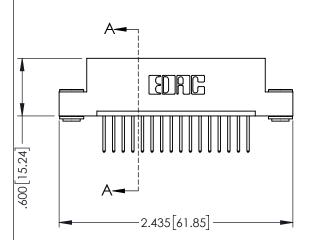

| 345/395 SERIES CARD EDGE CONNECTOR PART NUMBER: 345-016-523-103 |                   |                                                                                                                                                                                                | 0.0 2.10 110 10.21 |              |                 |           |
|-----------------------------------------------------------------|-------------------|------------------------------------------------------------------------------------------------------------------------------------------------------------------------------------------------|--------------------|--------------|-----------------|-----------|
|                                                                 |                   |                                                                                                                                                                                                | DRAWN:             | r.sta.monica | DATE: <b>MA</b> | Y.16/2017 |
|                                                                 |                   |                                                                                                                                                                                                | CHECKED:           |              | DATE:           |           |
|                                                                 |                   | THESE DRAWINGS AND SPECIFICATIONS ARE THE PROPERTY OF EDAC INC.,AND SHALL NOT BE REPRODUCED,OR COPIED OR USED AS THE BASIS FOR THE MANUFACTURE OR SALE OF APPARATUS WITHOUT WRITTEN PERMISSION | SCALE:             | 1:1          | SHEET 1         | OF 2      |
|                                                                 | TORONTO, ONTARIO  |                                                                                                                                                                                                | DRAWING            | NUMBER       |                 | ISSUE     |
|                                                                 | CANADA            |                                                                                                                                                                                                | 345-ENG-MASTER     |              |                 | 1         |
| OOK COMMECTION TO                                               | QUALITI & SLIVICE | WITHOUT WRITTEN PERMISSION.                                                                                                                                                                    |                    |              |                 |           |