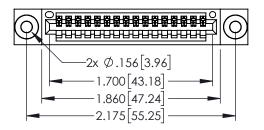

| 345/395 SERIES CARD EDGE CONNECTOR PART NUMBER: 345-016-523-103 |                   |                                                                                                                                                                                                | 0.0 2.10 110 10.21 |              |                 |           |
|-----------------------------------------------------------------|-------------------|------------------------------------------------------------------------------------------------------------------------------------------------------------------------------------------------|--------------------|--------------|-----------------|-----------|
|                                                                 |                   |                                                                                                                                                                                                | DRAWN:             | r.sta.monica | DATE: <b>MA</b> | Y.16/2017 |
|                                                                 |                   |                                                                                                                                                                                                | CHECKED:           |              | DATE:           |           |
|                                                                 |                   | THESE DRAWINGS AND SPECIFICATIONS ARE THE PROPERTY OF EDAC INC.,AND SHALL NOT BE REPRODUCED,OR COPIED OR USED AS THE BASIS FOR THE MANUFACTURE OR SALE OF APPARATUS WITHOUT WRITTEN PERMISSION | SCALE:             | 1:1          | SHEET 1         | OF 2      |
|                                                                 | TORONTO, ONTARIO  |                                                                                                                                                                                                | DRAWING            | NUMBER       |                 | ISSUE     |
|                                                                 | CANADA            |                                                                                                                                                                                                | 345-ENG-MASTER     |              |                 | 1         |
| OOK COMMECTION TO                                               | QUALITI & SLIVICE | WITHOUT WRITTEN PERMISSION.                                                                                                                                                                    |                    |              |                 |           |