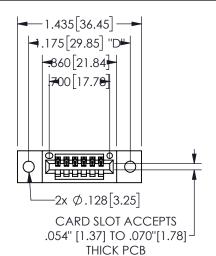

THIS IS A C.A.D. GENERATED DRAWING DO NOT MAKE MANUAL REVISIONS TO MASTER.

ISSUE NUMBER

ORIGINAL

1

<u>Contact Dimensions:</u>
524-P.C. Tail .018 Sq.(0.46 Sq.) - Tail LG=.175(4.45)
.100 (2.54) Contact Spacing x .200 (5.08) Row Spacing

.160 4.06 .330[8.38] POINT OF CARD SLOT CONTACT

## **SECTION A-A**

345/395 SERIES CARD EDGE CONNECTOR PART NUMBER: 345-006-524-402

**EDAC INC** TORONTO, ONTARIO CANADA

THESE DRAWINGS AND SPECIFICATIONS ARE THE PROPERTY OF EDAC INC., AND SHALL NOT BE REPRODUCED, OR COPIED OR USED AS THE BASIS FOR THE MANUFACTURE OR SALE OF APPARATUS WITHOUT WRITTEN PERMISSION.