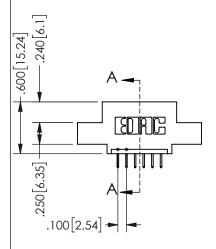

## **SECTION A-A**

345/395 SERIES CARD EDGE CONNECTOR PART NUMBER: 345-006-524-402

**EDAC INC** TORONTO, ONTARIO CANADA

THESE DRAWINGS AND SPECIFICATIONS ARE THE PROPERTY OF EDAC INC., AND SHALL NOT BE REPRODUCED, OR COPIED OR USED AS THE BASIS FOR THE MANUFACTURE OR SALE OF APPARATUS WITHOUT WRITTEN PERMISSION.

345/395 SERIES CARD EDGE CONNECTOR CONTACT CODE 555,556,558,559,560 DIMENSIONS

YOUR CONNECTION TO QUALITY & SERVICE

**EDAC INC** TORONTO, ONTARIO CANADA

THESE DRAWINGS AND SPECIFICATIONS ARE THE PROPERTY OF EDAC INC.,AND SHALL NOT BE REPRODUCED, OR COPIED OR USED AS THE BASIS FOR THE MANUFACTURE OR SALE OF APPARATUS WITHOUT WRITTEN PERMISSION.