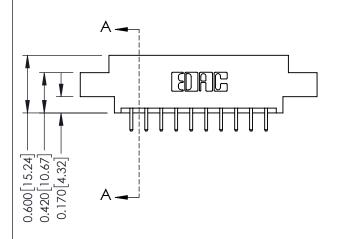

## **Mounting Option**

07-M3-0.5 Metric Threaded Inserts

**Contact Detail** 

520-P.C. Tail .030x.018(0.76x0.46) - Tail LG=.175(4.45) .156 [3.96] Contact Spacing x .200 [5.08] Row Spacing

THIS IS A C.A.D. GENERATED DRAWING DO NOT MAKE MANUAL REVISIONS TO MASTER.

## **See Accompanying Pages for:**

- **Contact Bend Details**
- **Mounting Options**

| 337 / 387 Series Card Edge Connector |
|--------------------------------------|
| Part Number: 337-020-520-807         |