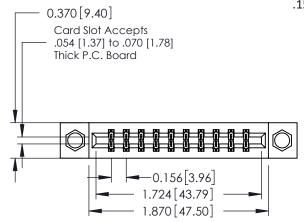

## **Mounting Option**

07-M3-0.5 Metric Threaded Inserts

**Contact Detail** 

520-P.C. Tail .030x.018(0.76x0.46) - Tail LG=.175(4.45) .156 [3.96] Contact Spacing x .200 [5.08] Row Spacing

THIS IS A C.A.D. GENERATED DRAWING DO NOT MAKE MANUAL REVISIONS TO MASTER.

## **See Accompanying Pages for:**

- **Contact Bend Details**
- **Mounting Options**

| 337 / 387 Series Card Edge Connector |
|--------------------------------------|
| Part Number: 337-020-520-807         |