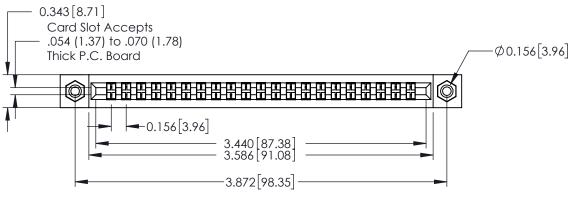

## **Contact Detail**

420-P.C. Tail .046x.015(1.17x0.38) - Tail LG.=.213(5.41) .156 [3.96] Contact Spacing with Single Centreline Row

THIS IS A C.A.D. GENERATED DRAWING DO NOT MAKE MANUAL REVISIONS TO MASTER.