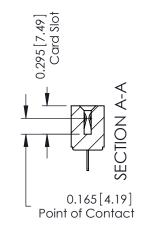

## **Contact Detail**

420-P.C. Tail .046x.015(1.17x0.38) - Tail LG.=.213(5.41) .156 [3.96] Contact Spacing with Single Centreline Row

THIS IS A C.A.D. GENERATED DRAWING DO NOT MAKE MANUAL REVISIONS TO MASTER.