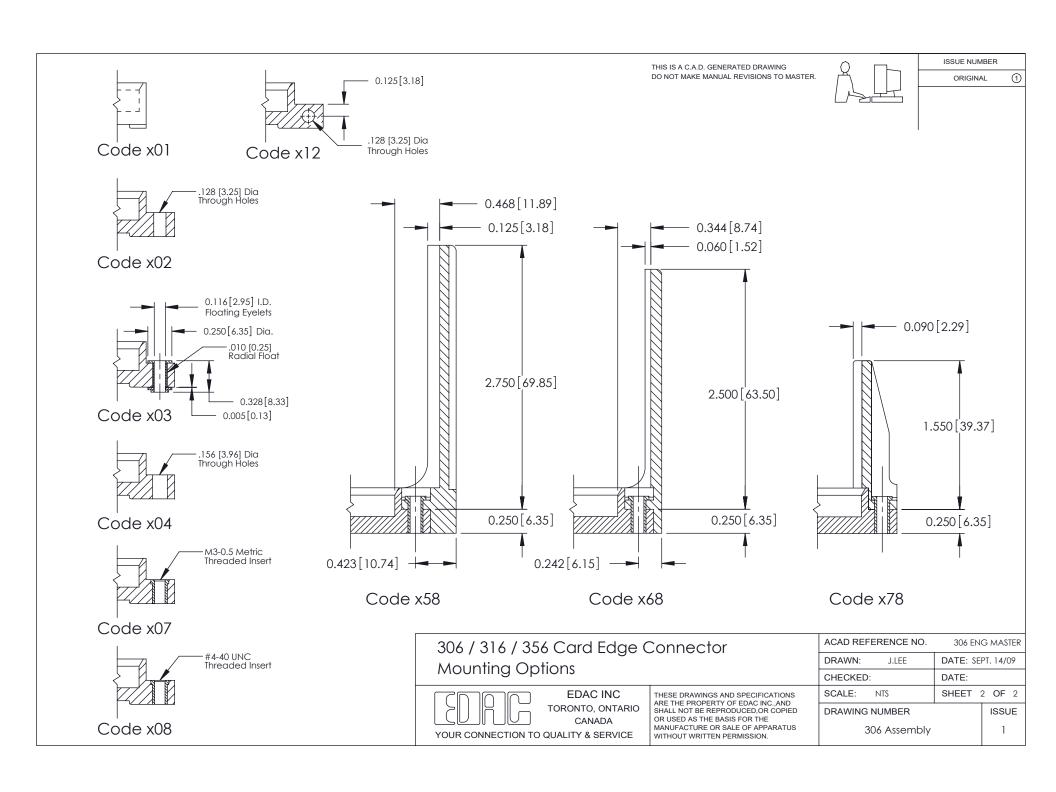

## **Mounting Option** 108-#4-40 Unified Threaded Inserts

ISSUE NUMBER ORIGINAL

**See Accompanying Pages for: Mounting Options** 

306 / 316 / 356 Card Edge Connector Part Number: 306-021-420-108

YOUR CONNECTION TO QUALITY & SERVICE

**EDAC INC** TORONTO, ONTARIO CANADA