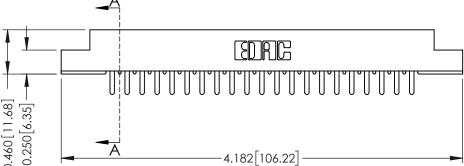

## **Contact Detail**

420-P.C. Tail .046x.015(1.17x0.38) - Tail LG.=.213(5.41) .156 [3.96] Contact Spacing with Single Centreline Row

THIS IS A C.A.D. GENERATED DRAWING DO NOT MAKE MANUAL REVISIONS TO MASTER.