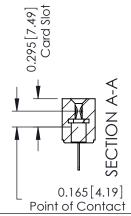

## **Contact Detail**

500-Wire Hole .087x.015(2.21x0.38) - Tail LG.=.282(7.16) .156 [3.96] Contact Spacing with Single Centreline Row