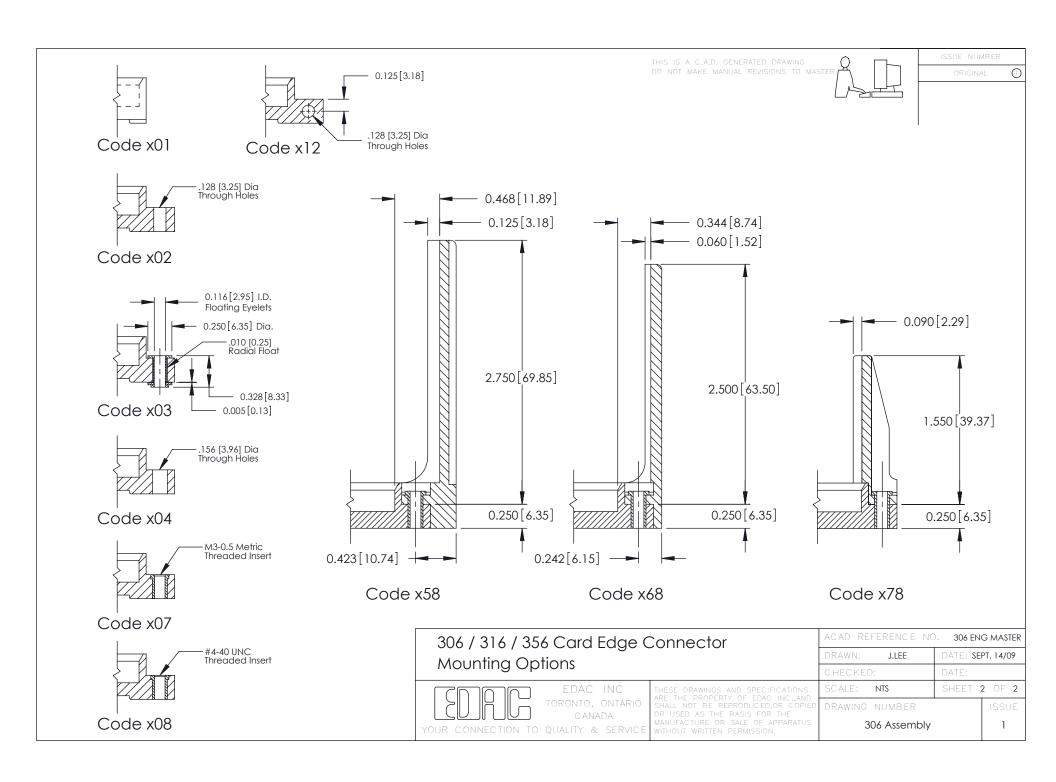

## **Mounting Option**

108-#4-40 Unified Threaded Inserts

## **Contact Detail**

500-Wire Hole .087x.015(2.21x0.38) - Tail LG.=.282(7.16) .156 [3.96] Contact Spacing with Single Centreline Row





## **See Accompanying Pages for:**

- **Mounting Options**
- **Features and Specifications**



| 306 / 316 / 356 Card Edge Connector |  |
|-------------------------------------|--|
| Part Number: 306-014-500-108        |  |

YOUR CONNECTION TO QUALITY & SERVICE

| ACAD REFERENCE NO | . 306 ENG MASTER  |
|-------------------|-------------------|
| DRAWN: J.LEE      | DATE: SEPT. 14/09 |
| CHECKED:          | DATE:             |
| SCALE: NTS        | SHEET 1 OF 2      |
| DRAWING NUMBER    | ISSUE             |

306 Assembly