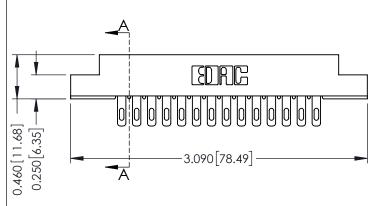

## **See Accompanying Pages for:**

- **Mounting Options**
- **Features and Specifications**

| 306 / 316 / 356 Card Edge Connector |  |
|-------------------------------------|--|
| Part Number: 306-014-500-108        |  |