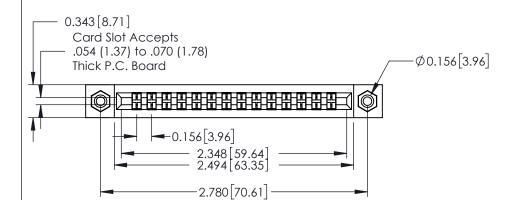

## **See Accompanying Pages for:**

- **Mounting Options**
- **Features and Specifications**

| 306 / 316 / 356 Card Edge Connector |  |
|-------------------------------------|--|
| Part Number: 306-014-500-108        |  |