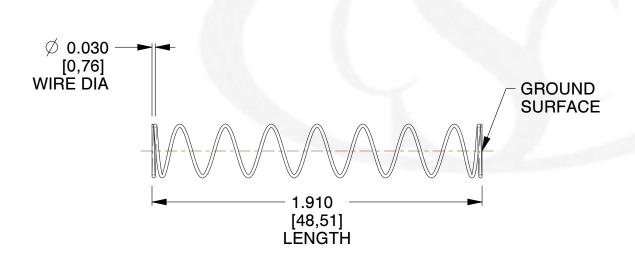

## **NOTES:**

1. Material : Spring Steel 2. Finish: Glod Irridite

3. Ends: Closed and Ground

4. Total Coils: 10.000

5. Sugg. Max. Deflection: 1.400 (in) 6. Sugg. Max. Load: 2.300 (lbs)

7. All Drawing Dimensions are in Inches [mm]

1.124

SCALE

11772

COMPONENT

**COMPRESSION SPRINGS** 

UNIT INCH [mm] SHEET

**SPRINGS** 

1 of 1