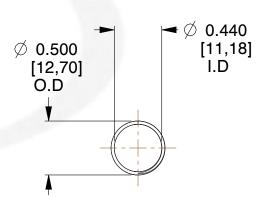

## **NOTES:**

1. Material : Spring Steel 2. Finish: Glod Irridite

3. Ends: Closed and Ground

4. Total Coils: 10.000

5. Sugg. Max. Deflection: 1.400 (in) 6. Sugg. Max. Load: 2.300 (lbs)

7. All Drawing Dimensions are in Inches [mm]