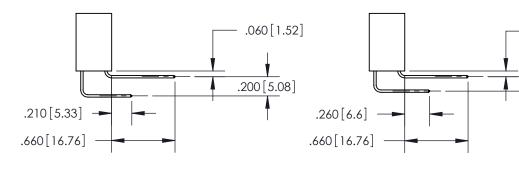

**Contact Code 558** 

**Contact Code 559** 

**Contact Code 560** 

INSULATOR MATERIAL: THERMOPLASTIC POLYESTER, UL 94V-0 CONTACT MATERIAL; COPPER, NICKEL, TIN ALLOY CA-725 CONTACT PLATING: GOLD ON THE MATING AREA, TIN-LEAD ON THE CONTACT TAILS, NICKEL UNDERPLATE

**Outside Tails** 

**Outside Tails** 

|  | ACAD REFERENCE NO. |       | 846-ENG-MASTER   |        |
|--|--------------------|-------|------------------|--------|
|  | DRAWN:             | J.LEE | DATE: APR. 22/09 |        |
|  | CHECKED:           |       | DATE:            |        |
|  | SCALE:             | 1:1   | SHEET            | 2 OF 2 |
|  | DRAWING NUMBER     |       | ISSUE            |        |