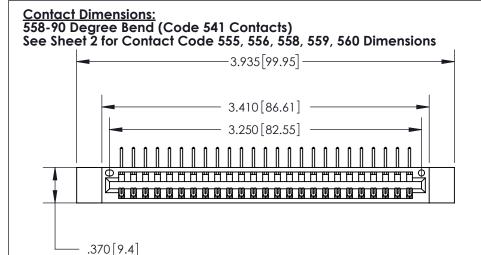

THIS IS A C.A.D. GENERATED DRAWING DO NOT MAKE MANUAL REVISIONS TO MASTER.

Card Slot Accepts .054 [1.37] to .070 [1.78] Thick P.C. Board

.330 [8.38] Card Slot .160 [4.07] Point of Contact -

ISSUE NUMBER ORIGINAL

INSULATOR MATERIAL: THERMOPLASTIC POLYESTER, UL 94V-0 CONTACT MATERIAL; COPPER, NICKEL, TIN ALLOY CA-725

CONTACT PLATING: GOLD ON THE MATING AREA, TIN-LEAD

ON THE CONTACT TAILS, NICKEL UNDERPLATE

846/896 SERIES HIGH TEMP CARD EDGE CONNECTOR

PART NUMBER: 896-025-558-112

THIS IS A C.A.D. GENERATED DRAWING DO NOT MAKE MANUAL REVISIONS TO MASTER.

ISSUE NUMBER

.165[4.19]

ORIGINAL

1

.060 [1.52] .150 [3.81] .125(3.18) to .210(5.33)

.375 [9.54] .125(3.18) to .210(5.33)