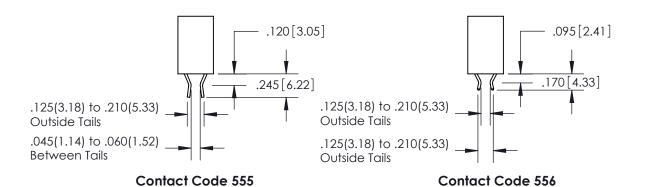

PART NUMBER: 896-025-558-112

THIS IS A C.A.D. GENERATED DRAWING DO NOT MAKE MANUAL REVISIONS TO MASTER.

ISSUE NUMBER

.165[4.19]

ORIGINAL

1

.060 [1.52] .150 [3.81] .125(3.18) to .210(5.33)

.375 [9.54] .125(3.18) to .210(5.33)

**Contact Code 558** 

**Contact Code 559** 

**Contact Code 560** 

INSULATOR MATERIAL: THERMOPLASTIC POLYESTER, UL 94V-0 CONTACT MATERIAL; COPPER, NICKEL, TIN ALLOY CA-725 CONTACT PLATING: GOLD ON THE MATING AREA, TIN-LEAD ON THE CONTACT TAILS, NICKEL UNDERPLATE

**Outside Tails** 

**Outside Tails** 

|  | ACAD REFERENCE NO. |       | 846-ENG-MASTER   |        |
|--|--------------------|-------|------------------|--------|
|  | DRAWN:             | J.LEE | DATE: APR. 22/09 |        |
|  | CHECKED:           |       | DATE:            |        |
|  | SCALE:             | 1:1   | SHEET            | 2 OF 2 |
|  | DRAWING NUMBER     |       | ISSUE            |        |