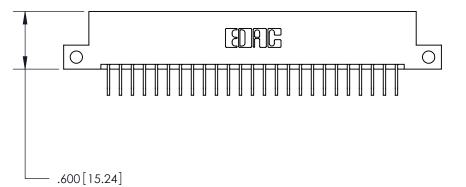

THIS IS A C.A.D. GENERATED DRAWING DO NOT MAKE MANUAL REVISIONS TO MASTER.

Card Slot Accepts .054 [1.37] to .070 [1.78] Thick P.C. Board

.330 [8.38] Card Slot .160 [4.07] Point of Contact -

ISSUE NUMBER ORIGINAL

INSULATOR MATERIAL: THERMOPLASTIC POLYESTER, UL 94V-0 CONTACT MATERIAL; COPPER, NICKEL, TIN ALLOY CA-725

CONTACT PLATING: GOLD ON THE MATING AREA, TIN-LEAD

ON THE CONTACT TAILS, NICKEL UNDERPLATE

846/896 SERIES HIGH TEMP CARD EDGE CONNECTOR