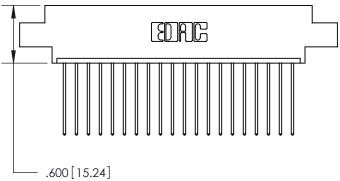

<u>Contact Dimensions:</u> 541-Wire Wrap .025 Sq. (0.64 Sq.) - Tail LG. =.750 (19.05) .125 (3.18) Contact Spacing x .250 (6.35) Row Spacing

INSULATOR MATERIAL: THERMOPLASTIC POLYESTER, UL 94V-0 CONTACT MATERIAL; COPPER, NICKEL, TIN ALLOY CA-725

CONTACT PLATING: GOLD ON THE MATING AREA, TIN-LEAD

ON THE CONTACT TAILS, NICKEL UNDERPLATE

846/896 SERIES HIGH TEMP CARD EDGE CONNECTOR PART NUMBER: 896-020-541-608

**EDAC INC** TORONTO, ONTARIO CANADA

THESE DRAWINGS AND SPECIFICATIONS ARE THE PROPERTY OF EDAC INC.,AND SHALL NOT BE REPRODUCED, OR COPIED OR USED AS THE BASIS FOR THE MANUFACTURE OR SALE OF APPARATUS WITHOUT WRITTEN PERMISSION.