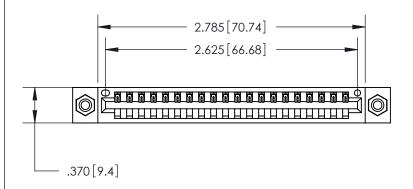

<u>Contact Dimensions:</u> 541-Wire Wrap .025 Sq. (0.64 Sq.) - Tail LG. =.750 (19.05) .125 (3.18) Contact Spacing x .250 (6.35) Row Spacing

INSULATOR MATERIAL: THERMOPLASTIC POLYESTER, UL 94V-0 CONTACT MATERIAL; COPPER, NICKEL, TIN ALLOY CA-725

CONTACT PLATING: GOLD ON THE MATING AREA, TIN-LEAD

ON THE CONTACT TAILS, NICKEL UNDERPLATE

846/896 SERIES HIGH TEMP CARD EDGE CONNECTOR PART NUMBER: 896-020-541-608

**EDAC INC** TORONTO, ONTARIO CANADA

THESE DRAWINGS AND SPECIFICATIONS ARE THE PROPERTY OF EDAC INC.,AND SHALL NOT BE REPRODUCED, OR COPIED OR USED AS THE BASIS FOR THE MANUFACTURE OR SALE OF APPARATUS WITHOUT WRITTEN PERMISSION.